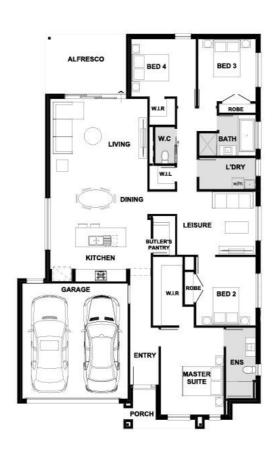

## Fixed Price \$758,012<sup>^</sup>

Giorgino 230-S25

Lot 2921 Redfield Street | Smiths Lane Estate, CLYDE NORTH Lot size: 392 sqm | House size: 24.71 sq

## Giorgino 230-S25 (24.71sq)

Clyde North - Smiths Lane Ph: (03) 85882442 | henley.com.au

^^Price based on land price provided by Developer as of March 2025. Henley does not have authority to negotiate land sale. Land is sold separately by Developer. All land enquiries to be made direct to Developer. Home price based on a standard home, standard inclusions, Henley's preferred siting and preferred building surveyor. Home price does not include additional costs for delay in land titles, or any allowance for bushfire requirements. \* Breakthrough Collection for dishwasher offer applies to initial deposits placed from 20 March 2025. At no charge, the Breakthrough Collection colour boards - Mocha Mist, Modern Luxe and Serene Retreat will receive 8 mm timber laminate flooring from the category 1A Nordic and Brooklyn ranges and the carpet included in the offer is from the Rumble and Hawks Bay ranges. The Coastal Escape colour board will receive 8 mm timber laminate flooring from the category 1B Bolero and Augusta ranges and the carpet included in the offer is from the Rumble or Hawks Bay ranges. All flooring is for the size and configuration of the master floorplans and standard floor covering layout plan for the chosen design with Rimini façade. Any alterations to master floorplan or choice of other facades may incur costs for flooring to the extent that greater areas are to be covered. If applicable, timber laminate flooring is excluded from the understairs. The dishwasher included at no charge is Technika model TBD 458-7 and includes plumbing to suit. Any upgrade to a higher category of flooring or dishwasher will be an additional cost. This offer cannot be used in conjunction with any other offer. House dimensions are for base floorplan and do not take into consideration any structural options chosen. Please speak to your New Home Consultant for options available at the time you pay a deposit and for a full list of standard inclusions. Please ref \$15.76.821 drawings for accurate features, floorplans and dimensions. All plans are copyright, no part may be used, reproduced or copied by any means or in any