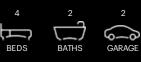

## Fixed Price \$758,012<sup>^</sup>

Giorgino 230-S25

Lot 2921 Redfield Street | Smiths Lane Estate, CLYDE NORTH Lot size: 392 sqm | House size: 24.71 sq