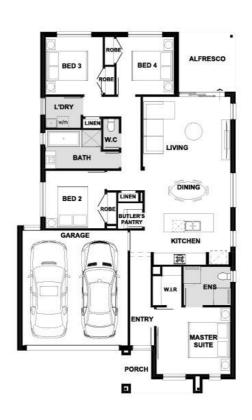

## **Fiorina 186-S20**

Lot 2740 Dromore Avenue | Smiths Lane Estate, CLYDE NORTH Lot size: 350 sqm | House size: 20.04 sq