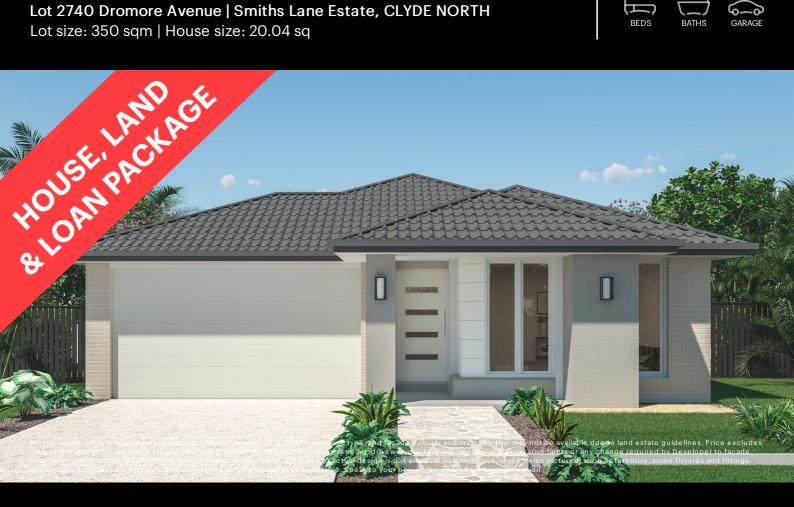

## **Fiorina 186-S20**

Lot 2740 Dromore Avenue | Smiths Lane Estate, CLYDE NORTH Lot size: 350 sqm | House size: 20.04 sq