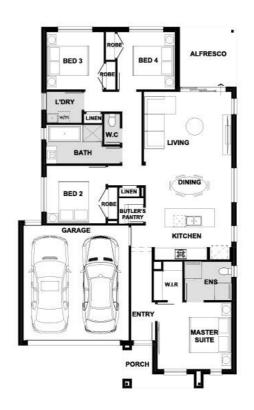

## **Fiorina 186-S20**

Lot 2740 Dromore Avenue | Smiths Lane Estate, CLYDE NORTH Lot size: 350 sqm | House size: 20.04 sq

## **INCLUSIONS**

20mm Zenith Surfaces by Stone Ambassador to island bench.

Kitchen overhead cabinetry

600mm stainless steel appliances

2100mm aluminium alfresco sliding door

2040mm internal flush planel doors

## Fiorina 186-S20 (20.04sq)

Clyde North - Smiths Lane Ph: (03) 85882442 | henley.com.au

^^Price based on land price provided by Developer as of March 2025. Henley does not have authority to negotiate land sale. Land is sold separately by Developer. All land enquiries to be made direct to Developer. Home price based on a standard home, standard inclusions, Henley's preferred siting and preferred building surveyor. Home price does not include additional costs for delay in land titles, or any allowance for bushfire requirements. \* Breakthrough Collection free flooring and dishwasher offer applies to initial deposits placed from 20 March 2025. At no charge, the Breakthrough Collection colour boards - Mocha Mist, Modern Luxe and Serene Retreat will receive 8mm timber laminate flooring from the category 1A Nordic and Brooklyn ranges and the carpet included in the offer is from the Rumble and Hawks Bay ranges. The Coastal Escape colour board will receive 8mm timber laminate flooring from the category 1B Bolero and Augusta ranges and the carpet included in the offer is from the Rumble or Hawks Bay ranges. If applicable, timber laminate flooring is excluded from the understairs. The dishwasher included at no charge is Technika model TBD 4SS-7 and includes plumbing to suit. Any upgrade to a higher category of flooring or dishwasher will be an additional cost. This offer cannot be used in conjunction with any other offer. House dimensions are for base floorplan and do not take into consideration any structural options chosen. Please speak to your New Home Consultant for options available at the time you pay a deposit and for a full list of standard inclusions. Please refer to master drawings for accurate features, floorplans and dimensions. All plans are copyright, no part may be used, reproduced or copied by any means or in any form without the prior permission of Henley Arch Pty Ltd. Henley Arch Pty Ltd Reg No: CDB-U 49972