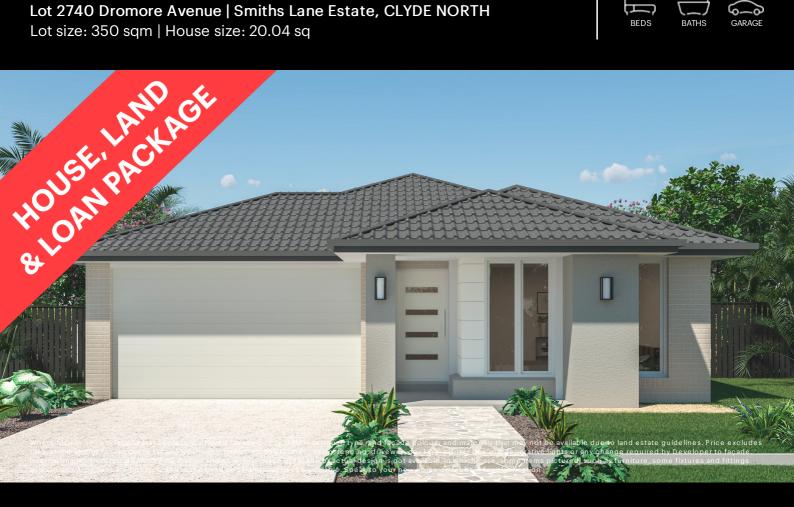

## **Fiorina 186-S20**

Lot 2740 Dromore Avenue | Smiths Lane Estate, CLYDE NORTH Lot size: 350 sqm | House size: 20.04 sq

## Fixed Price \$708,178<sup>^</sup>