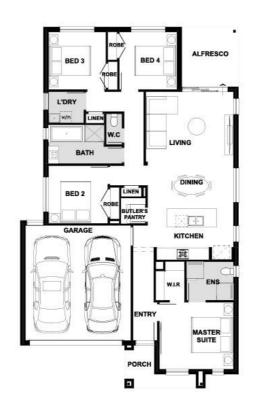

## **Fiorina 186-S20**

Lot 2740 Dromore Avenue | Smiths Lane Estate, CLYDE NORTH Lot size: 350 sqm | House size: 20.04 sq

## Fiorina 186-S20 (20.04sq)

Clyde North - Smiths Lane Ph: (03) 85882442 | henley.com.au