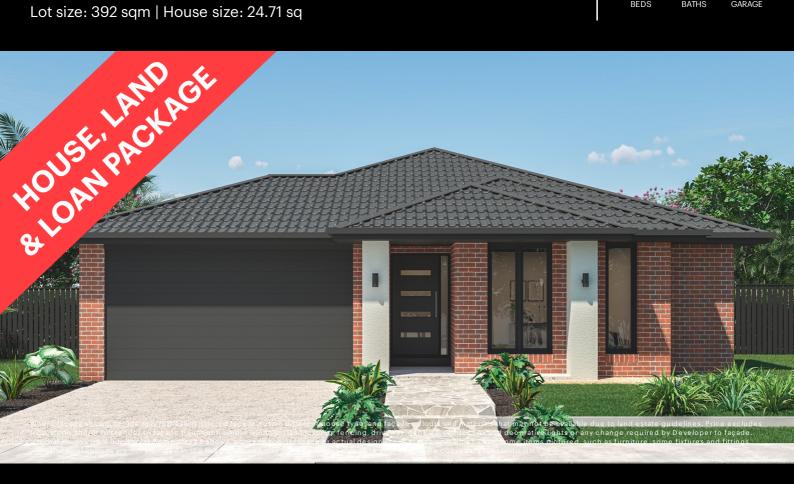

## Fixed Price \$684,964<sup>^</sup>

Giorgino 230-S25

Lot 11513 Newman Circuit | Warralily Estate, ARMSTRONG CREEK Lot size: 392 sqm | House size: 24.71 sq