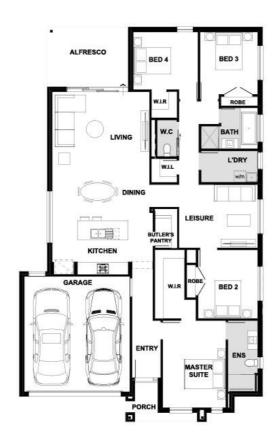

## Fixed Price \$684,964<sup>^</sup>

Giorgino 230-S25

Lot 11513 Newman Circuit | Warralily Estate, ARMSTRONG CREEK Lot size: 392 sqm | House size: 24.71 sq