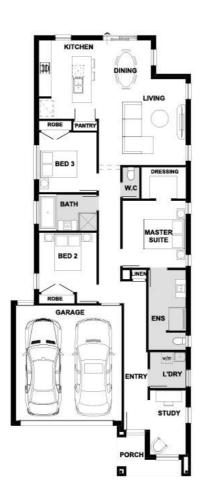

## Fixed Price \$582,146<sup>^</sup>

**Bellina 178-S19** 

Lot 11510 Newman Circuit | Warralily Estate, ARMSTRONG CREEK Lot size: 294 sqm | House size: 19.15 sq