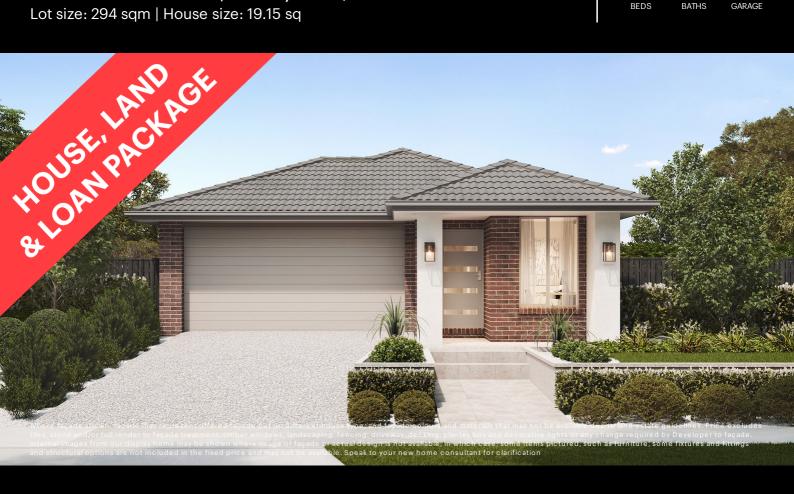

## Fixed Price \$582,146<sup>^</sup>

**Bellina 178-S19** 

Lot 11510 Newman Circuit | Warralily Estate, ARMSTRONG CREEK Lot size: 294 sqm | House size: 19.15 sq