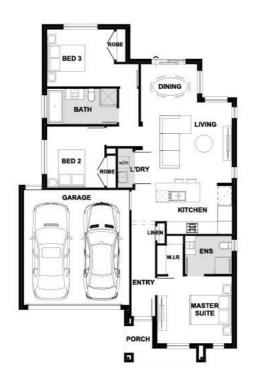

## **Rosini 158-S17**

Lot 418 Duzel lane | Masall Estate, FRASER RISE Lot size: 294 sqm | House size: 17.05 sq

## **INCLUSIONS**

20mm Zenith Surfaces by Stone Ambassador to island bench.

Kitchen overhead cabinetry

600mm stainless steel appliances

2100mm aluminium alfresco sliding door

2040mm internal flush planel doors

3.08kw solar unit with 7x JA solar panels and 5kw inverter

Carpet & timber look flooring~

Double glazed windows+

Aluminium awnings windows throughout

Truganina - Mt Atkinson Ph: (03) 8306 6080 | henley.com.au