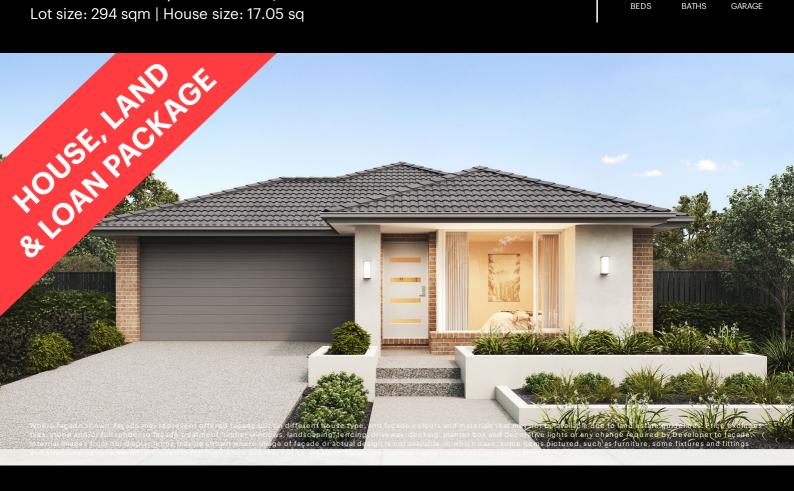

## **Rosini 158-S17**

Lot 418 Duzel lane | Masall Estate, FRASER RISE Lot size: 294 sqm | House size: 17.05 sq