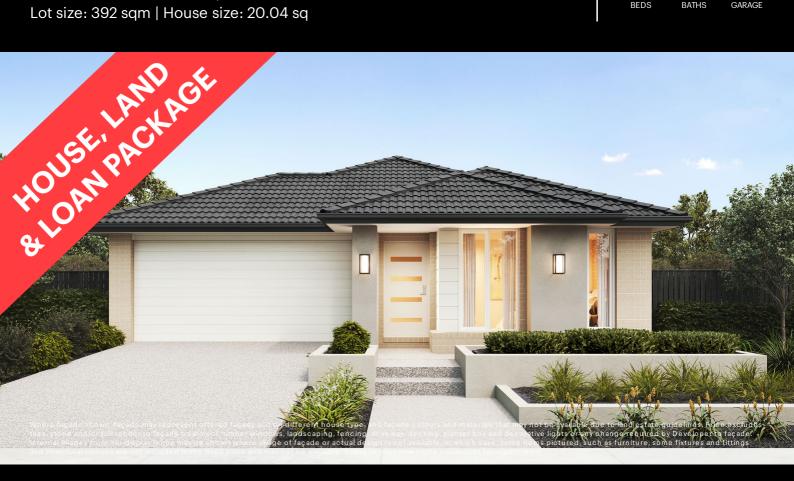

## Fiorina 186-S20

Lot 21229 Caldera Street | Katalia Estate, DONNYBROOK Lot size: 392 sqm | House size: 20.04 sq