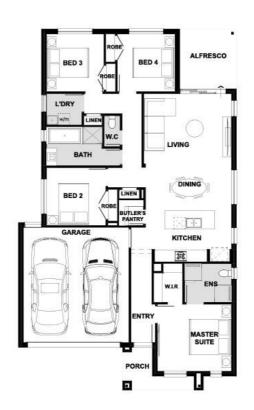

## Fiorina 186-S20

Lot 21229 Caldera Street | Katalia Estate, DONNYBROOK Lot size: 392 sqm | House size: 20.04 sq

## Fiorina 186-S20 (20.04sq)

Donnybrook - Peppercorn Hill Ph: 8306 6000 | henley.com.au

^^Price based on land price provided by Developer as of March 2025. Henley does not have authority to negotiate land sale. Land is sold separately by Developer. All land enquiries to be made direct to Developer. Home price based on a standard home, standard inclusions, Henley's preferred siting and preferred building surveyor. Home price does not include additional costs for delay in land titles, or any allowance for bushfire requirements. \* Breakthrough Collection free flooring and dishwasher offer applies to initial deposits placed from 20 March 2025. At no charge, the Breakthrough Collection colour boards - Mocha Mist, Modern Luxe and Serene Retreat will receive 8mm timber laminate flooring from the category 1A Nordic and Brooklyn ranges and the carpet included in the offer is from the Rumble and Hawks Bay ranges. The Coastal Escape colour board will receive 8mm timber laminate flooring from the category 1B Bolero and Augusta ranges and the carpet included in the offer is from the Rumble or Hawks Bay ranges. If applicable, timber laminate flooring is excluded from the understairs. The dishwasher included at no charge is Technika model TBD 4SS-7 and includes plumbing to suit. Any upgrade to a higher category of flooring or dishwasher will be an additional cost. This offer cannot be used in conjunction with any other offer. House dimensions are for base floorplan and do not take into consideration any structural options chosen. Please speak to your New Home Consultant for options available at the time you pay a deposit and for a full list of standard inclusions. Please refer to master drawings for accurate features, floorplans and dimensions. All plans are copyright, no part may be used, reproduced or copied by any means or in any form without the prior permission of Henley Arch Pty Ltd. Henley Arch Pty Ltd Reg No: CDB-U 49972