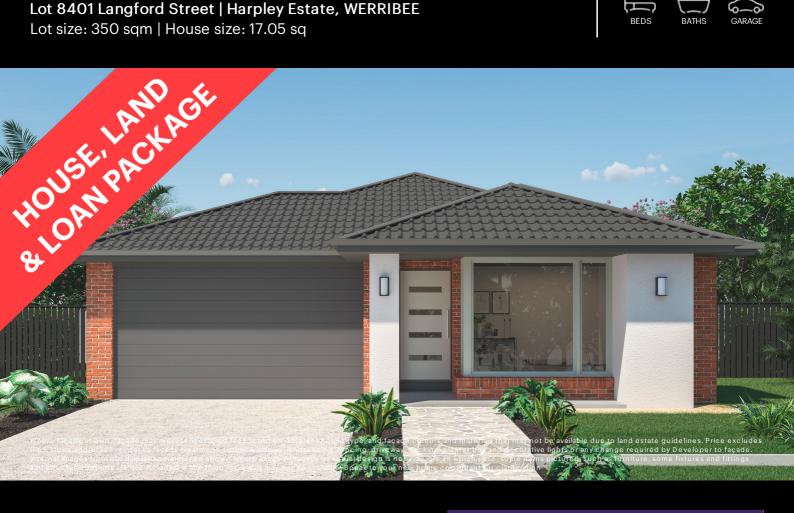

## Fixed Price \$621,735<sup>^</sup>

**Rosini 158-S17** 

Lot 8401 Langford Street | Harpley Estate, WERRIBEE Lot size: 350 sqm | House size: 17.05 sq