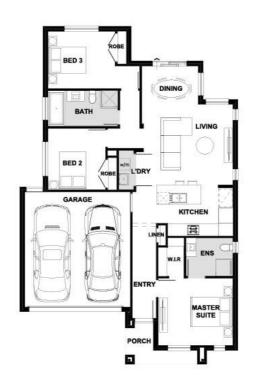

## Fixed Price \$621,735<sup>^</sup>

**Rosini 158-S17** 

Lot 8401 Langford Street | Harpley Estate, WERRIBEE Lot size: 350 sqm | House size: 17.05 sq