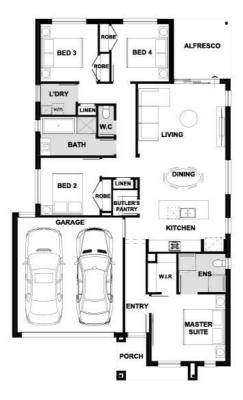

## Fixed Price \$630,353^ **Fiorina 186-S20**

Lot 8401 Langford Street | Harpley Estate, WERRIBEE Lot size: 350 sqm | House size: 20.04 sq

## Fiorina 186-S20 (20.04sq)

Werribee - Harpley Ph: 8306 6011 | henley.com.au

^^Price based on land price provided by Developer as of March 2025. Henley does not have authority to negotiate land sale. Land is sold separately by Developer. All land enquiries to be made direct to Developer. Home price based on a standard home, standard inclusions, Henley's preferred siting and preferred building surveyor. Home price does not include additional costs for delay in land titles, or any allowance for bushfire requirements. \* Breakthrough Collection free flooring and dishwasher offer applies to initial deposits placed from 20 March 2025. At no charge, the Breakthrough Collection colour boards - Mocha Mist, Modern Luxe and Serene Retreat will receive 8mm timber laminate flooring from the category 1A Nordic and Brooklyn ranges and the carpet included in the offer is from the Rumble and Hawks Bay ranges. The Coastal Escape colour board will receive 8mm timber laminate flooring from the category 1B Bolero and Augusta ranges and the carpet included in the offer is from the Rumble or Hawks Bay ranges. All flooring is for the size and configuration of the master floorplans and standard floor covering layout plan for the chosen design with Rimini façade. Any alterations to master floorplan or choice of other facades may incur costs for flooring to the extent that greater areas are to be covered. If applicable, timber laminate flooring is excluded from the understairs. The dishwasher included at no charge is Technika model TBD 4SS-7 and includes plumbing to suit. Any upgrade to a higher category of flooring or dishwasher will be an additional cost. This offer cannot be used in conjunction with any other offer. House dimensions are for base floorplan and do not take into consideration any structural options chosen. Please speak to your New Home Consultant for options available at the time you pay a deposit and for a full list of standard inclusions. Please ref. DS.73863 drawings for accurate features, floorplans and dimensions. All plans are copyright, no part may be used, reproduced or copied by any m