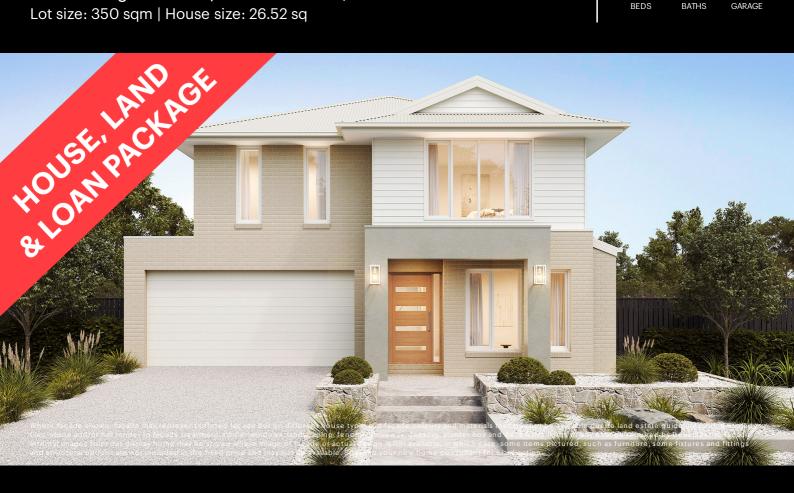

## Simone 246-D27

Lot 104 Bridgend Street | St Ronans Estate, BULLA Lot size: 350 sqm | House size: 26.52 sq