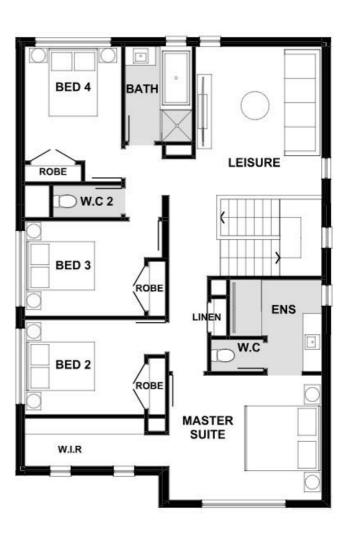

## Simone 246-D27

Lot 104 Bridgend Street | St Ronans Estate, BULLA Lot size: 350 sqm | House size: 26.52 sq

## **INCLUSIONS**

20mm Zenith Surfaces by Stone Ambassador to island bench.

Kitchen overhead cabinetry

600mm stainless steel appliances

2100mm aluminium alfresco sliding door

2040mm internal flush planel doors

3.08kw solar unit with 7x JA solar panels and 5kw inverter

Carpet & timber look flooring~

Double glazed windows+

Aluminium awnings windows throughout

Sunbury - Redstone Ph: 03 8306 6051 | henley.com.au