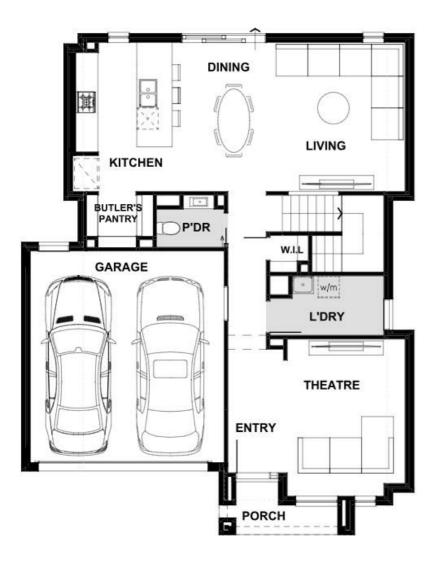

## Simone 246-D27

Lot 104 Bridgend Street | St Ronans Estate, BULLA Lot size: 350 sqm | House size: 26.52 sq

## **INCLUSIONS**

20mm Zenith Surfaces by Stone Ambassador to island bench.

Kitchen overhead cabinetry

600mm stainless steel appliances

2100mm aluminium alfresco sliding door

2040mm internal flush planel doors

3.08kw solar unit with 7x JA solar panels and 5kw inverter

Carpet & timber look flooring~

Double glazed windows+

Aluminium awnings windows throughout

Sunbury - Redstone Ph: 03 8306 6051 | henley.com.au