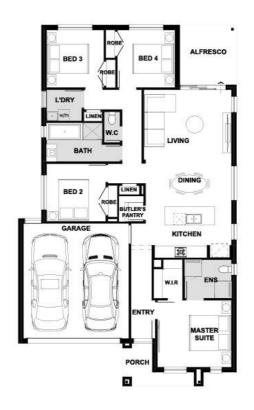

## **Fiorina 186-S20**

Lot 104 Bridgend Street | St Ronans Estate, BULLA Lot size: 350 sqm | House size: 20.04 sq

## **INCLUSIONS**

20mm Zenith Surfaces by Stone Ambassador to island bench.

Kitchen overhead cabinetry

600mm stainless steel appliances

2100mm aluminium alfresco sliding door

2040mm internal flush planel doors

3.08kw solar unit with 7x JA solar panels and 5kw inverter

Carpet & timber look flooring~

Double glazed windows+

Aluminium awnings windows throughout

Sunbury - Redstone Ph: 03 8306 6051 | henley.com.au