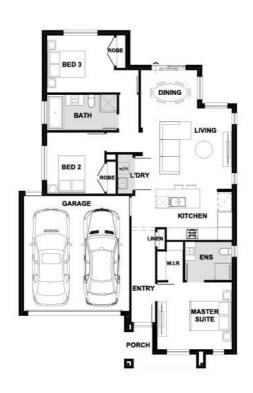

## Rosini 158-S17 (17.05sq)

Truganina - Mt Atkinson Ph: (03) 8306 6080 | henley.com.au

^^Price based on land price provided by Developer as of March 2025. Henley does not have authority to negotiate land sale. Land is sold separately by Developer. All land enquiries to be made direct to Developer. Home price based on a standard home, standard inclusions, Henley's preferred siting and preferred building surveyor. Home price does not include additional costs for delay in land titles, or any allowance for bushfire requirements. \* Breakthrough Collection free flooring and dishwasher offer applies to initial deposits placed from 20 March 2025. At no charge, the Breakthrough Collection colour boards - Mocha Mist, Modern Luxe and Serene Retreat will receive 8mm timber laminate flooring from the category 1A Nordic and Brooklyn ranges and the carpet included in the offer is from the Rumble and Hawks Bay ranges. The Coastal Escape colour board will receive 8mm timber laminate flooring from the category 1B Bolero and Augusta ranges and the carpet included in the offer is from the Rumble or Hawks Bay ranges. All flooring is for the size and configuration of the master floorplans and standard floor covering layout plan for the chosen design with Rimini façade. Any alterations to master floorplan or choice of other facades may incur costs for flooring to the extent that greater areas are to be covered. If applicable, timber laminate flooring is excluded from the understairs. The dishwasher included at no charge is Technika model TBD 458-7 and includes plumbing to suit. Any upgrade to a higher category of flooring or dishwasher will be an additional cost. This offer cannot be used in conjunction with any other offer. House dimensions are for base floorplan and do not take into consideration any structural options chosen. Please speak to your New Home Consultant for options available at the time you pay a deposit and for a full list of standard inclusions. Please ref \$D\$77.83.46 drawings for accurate features, floorplans and dimensions. All plans are copyright, no part may be used, reproduced or copied by any me