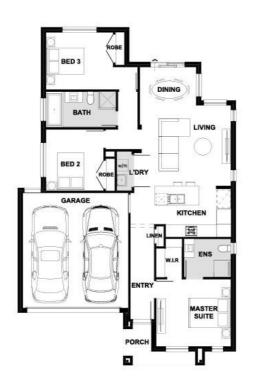

## Fixed Price \$684,070<sup>^</sup>

**Rosini 158-S17** 

Lot 40722 Narran Road | Mt Atkinson Estate, TRUGANINA Lot size: 350 sqm | House size: 17.05 sq