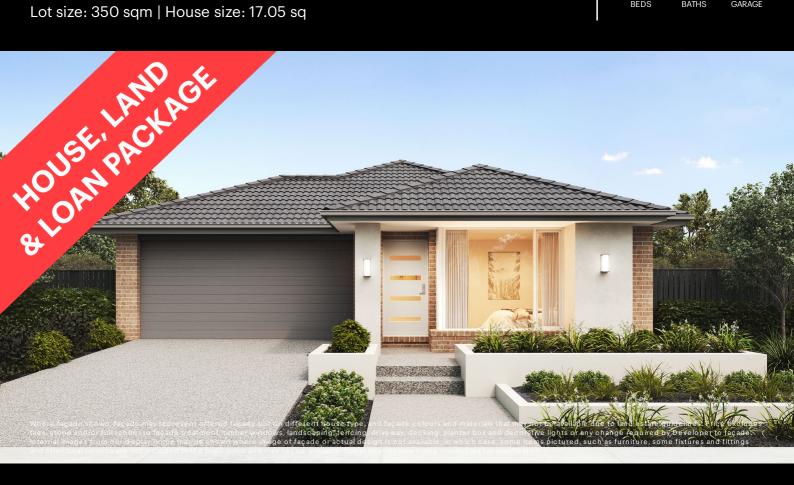

## Fixed Price \$684,070<sup>^</sup>

**Rosini 158-S17** 

Lot 40722 Narran Road | Mt Atkinson Estate, TRUGANINA Lot size: 350 sqm | House size: 17.05 sq