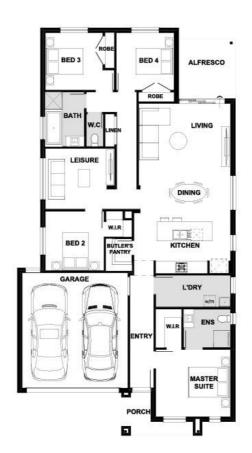

## **Marino 209-S23**

Lot 1719 Opulent Boulevard | Grand Central Estate, TARNEIT Lot size: 392 sqm | House size: 22.51 sq