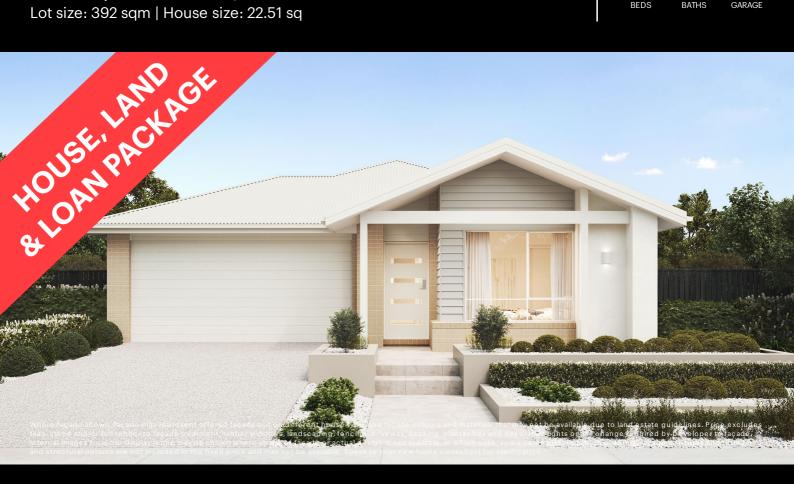

## **Marino 209-S23**

Lot 1719 Opulent Boulevard | Grand Central Estate, TARNEIT Lot size: 392 sqm | House size: 22.51 sq

## Fixed Price \$707,025<sup>^</sup>