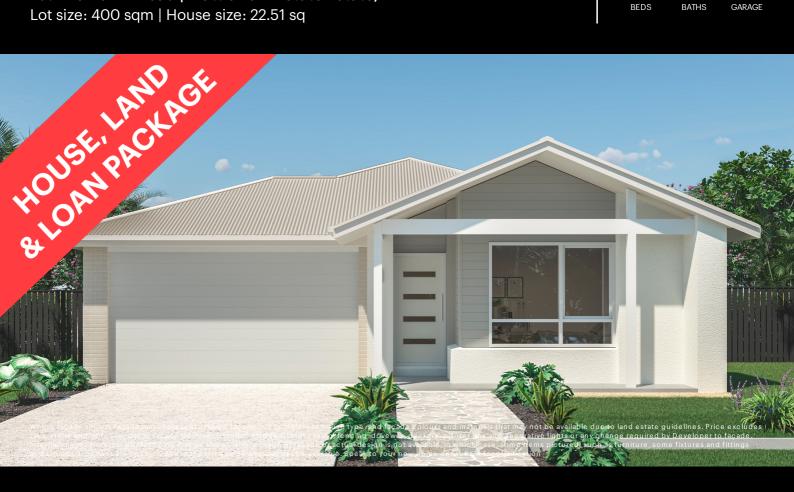

## Marino 209-S23

Lot 425 Dawin Road | Wattle Park Estate Estate, TARNEIT Lot size: 400 sqm | House size: 22.51 sq