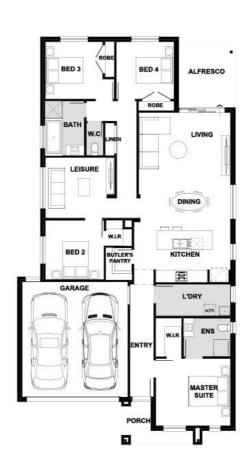

## Fixed Price \$715,093<sup>^</sup>

## Marino 209-S23

Lot 425 Dawin Road | Wattle Park Estate Estate, TARNEIT Lot size: 400 sqm | House size: 22.51 sq









## **INCLUSIONS**

20mm Zenith Surfaces by Stone Ambassador to island bench.

Kitchen overhead cabinetry

600mm stainless steel appliances

2100mm aluminium alfresco sliding door

2040mm internal flush planel doors

3.08kw solar unit with 7x JA solar panels and 5kw inverter

Carpet & timber look flooring-

Double glazed windows+

Aluminium awnings windows throughout



**Turn** 'maybe one day' into 'move-in day'



Tarneit - Alamora Ph: 03 8588 2440 | henley.com.au

## Marino 209-S23 (22.51sq)







Tarneit - Alamora Ph: 03 8588 2440 | henley.com.au