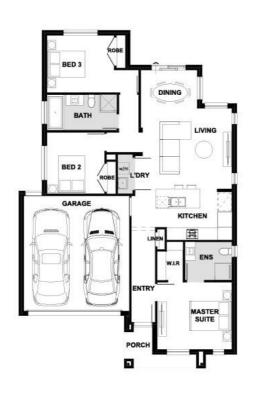

## **Rosini 158-S17**

Lot 1708 Gelantipy Drive | Grandview Estate, TRUGANINA Lot size: 350 sqm | House size: 17.05 sq

## Rosini 158-S17 (17.05sq)

Truganina - Mt Atkinson Ph: (03) 8306 6080 | henley.com.au

^^Price based on land price provided by Developer as of March 2025. Henley does not have authority to negotiate land sale. Land is sold separately by Developer. All land enquiries to be made direct to Developer. Home price based on a standard home, standard inclusions, Henley's preferred siting and preferred building surveyor. Home price does not include additional costs for delay in land titles, or any allowance for bushfire requirements. \* Breakthrough Collection for delay in land titles, or any allowance for bushfire requirements. \* Breakthrough Collection colour boards - Mocha Mist, Modern Luxe and Serene Retreat will receive 8 mm timber laminate flooring from the category 1A Nordic and Brooklyn ranges and the carpet included in the offer is from the Rumble and Hawks Bay ranges. The Coastal Escape colour board will receive 8 mm timber laminate flooring from the category 1B Bolero and Augusta ranges and the carpet included in the offer is from the Rumble or Hawks Bay ranges. All flooring is for the size and configuration of the master floorplans and standard floor covering layout plan for the chosen design with Rimini façade. Any alterations to master floorplan or choice of other facades may incur costs for flooring to the extent that greater areas are to be covered. If applicable, timber laminate flooring is excluded from the understairs. The dishwasher included at no charge is Technika model TBD 458-7 and includes plumbing to suit. Any upgrade to a higher category of flooring or dishwasher will be an additional cost. This offer cannot be used in conjunction with any other offer. House dimensions are for base floorplan and do not take into consideration any structural options chosen. Please speak to your New Home Consultant for options available at the time you pay a deposit and for a full list of standard inclusions. Please re\$D574660 drawings for accurate features, floorplans and dimensions. All plans are copyright, no part may be used, reproduced or copied by any means or in any form without the prior pe