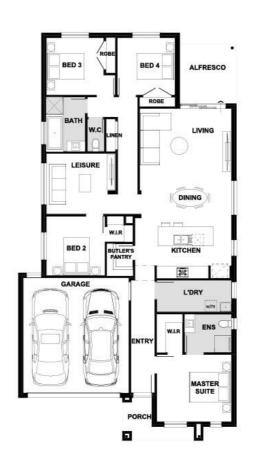

## Marino 209-S23

Lot 7132 Winx Street | Woodlea Estate, AINTREE Lot size: 400 sqm | House size: 22.51 sq

## Marino 209-S23 (22.51sq)

Aintree - Woodlea Ph: (03) 8588 2444 | henley.com.au

^^Price based on land price provided by Developer as of March 2025. Henley does not have authority to negotiate land sale. Land is sold separately by Developer. All land enquiries to be made direct to Developer. Home price based on a standard home, standard inclusions, Henley's preferred siting and preferred building surveyor. Home price does not include additional costs for delay in land titles, or any allowance for bushfire requirements. \* Breakthrough Collection for delay in land titles, or any allowance for bushfire requirements. \* Breakthrough Collection colour boards - Mocha Mist, Modern Luxe and Serene Retreat will receive 8 mm timber laminate flooring from the category 1A Nordic and Brooklyn ranges and the carpet included in the offer is from the Rumble and Hawks Bay ranges. The Coastal Escape colour board will receive 8 mm timber laminate flooring from the category 1B bolero and Augusta ranges and the carpet included in the offer is from the Rumble or Hawks Bay ranges. All flooring is for the size and configuration of the master floorplans and standard floor covering layout plan for the chosen design with Rimini façade. Any alterations to master floorplan or choice of other facades may incur costs for flooring to the extent that greater areas are to be covered. If applicable, timber laminate flooring is excluded from the understairs. The dishwasher included at no charge is Technika model TBD 458-7 and includes plumbing to suit. Any upgrade to a higher category of flooring or dishwasher will be an additional cost. This offer cannot be used in conjunction with any other offer. House dimensions are for base floorplan and do not take into consideration any structural options chosen. Please speak to your New Home Consultant for options available at the time you pay a deposit and for a full list of standard inclusions. Please re \$D572652 drawings for accurate features, floorplans and dimensions. All plans are copyright, no part may be used, reproduced or copied by any means or in any form without the prior p