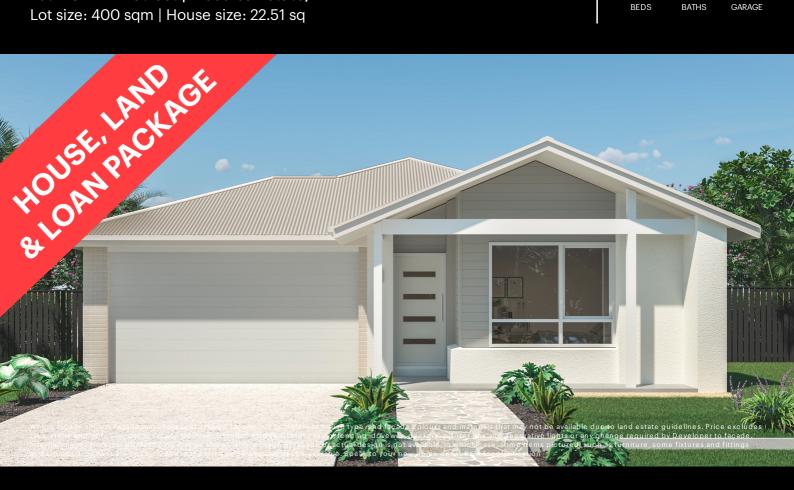

## Fixed Price \$745,101<sup>^</sup>

## Marino 209-S23

Lot 7132 Winx Street | Woodlea Estate, AINTREE Lot size: 400 sqm | House size: 22.51 sq