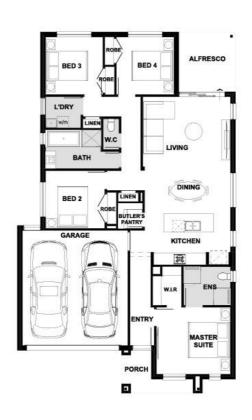

## **Fiorina 186-S20**

Lot 947 Todra Crescent | Evergreen Estate, CLYDE Lot size: 313 sqm | House size: 20.04 sq

## Fiorina 186-S20 (20.04sq)

Cranbourne - Canopy
Ph: 8306 6039 | henley.com.au

^^Price based on land price provided by Developer as of March 2025. Henley does not have authority to negotiate land sale. Land is sold separately by Developer. All land enquiries to be made direct to Developer. Home price based on a standard home, standard inclusions, Henley's preferred siting and preferred building surveyor. Home price does not include additional costs for delay in land titles, or any allowance for bushfire requirements. \* Breakthrough Collection for delay in land titles, or any allowance for bushfire requirements. \* Breakthrough Collection colour boards - Mocha Mist, Modern Luxe and Serene Retreat will receive 8 mm timber laminate flooring from the category 1A Nordic and Brooklyn ranges and the carpet included in the offer is from the Rumble and Hawks Bay ranges. The Coastal Escape colour board will receive 8 mm timber laminate flooring from the category 1B Bolero and Augusta ranges and the carpet included in the offer is from the Rumble or Hawks Bay ranges. All flooring is for the size and configuration of the master floorplans and standard floor covering layout plan for the chosen design with Rimini façade. Any alterations to master floorplan or choice of other facades may incur costs for flooring to the extent that greater areas are to be covered. If applicable, timber laminate flooring is excluded from the understairs. The dishwasher included at no charge is Technika model TBD 458-7 and includes plumbing to suit. Any upgrade to a higher category of flooring or dishwasher will be an additional cost. This offer cannot be used in conjunction with any other offer. House dimensions are for base floorplan and do not take into consideration any structural options chosen. Please speak to your New Home Consultant for options available at the time you pay a deposit and for a full list of standard inclusions. Please ref \$15.72.42.42 drawings for accurate features, floorplans and dimensions. All plans are copyright, no part may be used, reproduced or copied by any means or in any form without the pr