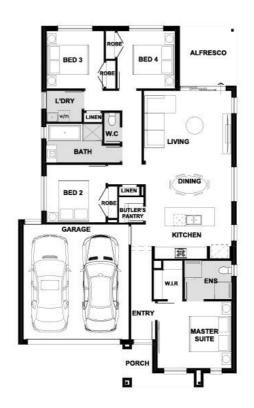

## Fixed Price \$652,305<sup>^</sup>

## **Fiorina 186-S20**

Lot 947 Todra Crescent | Evergreen Estate, CLYDE Lot size: 313 sqm | House size: 20.04 sq





## **INCLUSIONS**

20mm Zenith Surfaces by Stone Ambassador to island bench.

Kitchen overhead cabinetry

600mm stainless steel appliances

2100mm aluminium alfresco sliding door

2040mm internal flush planel doors

3.08kw solar unit with 7x JA solar panels and 5kw inverter

Carpet & timber look flooring-

Double glazed windows+

Aluminium awnings windows throughout



**Turn** 'maybe one day' into 'move-in day'



Cranbourne - Canopy Ph: 8306 6039 | henley.com.au

## Fiorina 186-S20 (20.04sq)





Cranbourne - Canopy Ph: 8306 6039 | henley.com.au