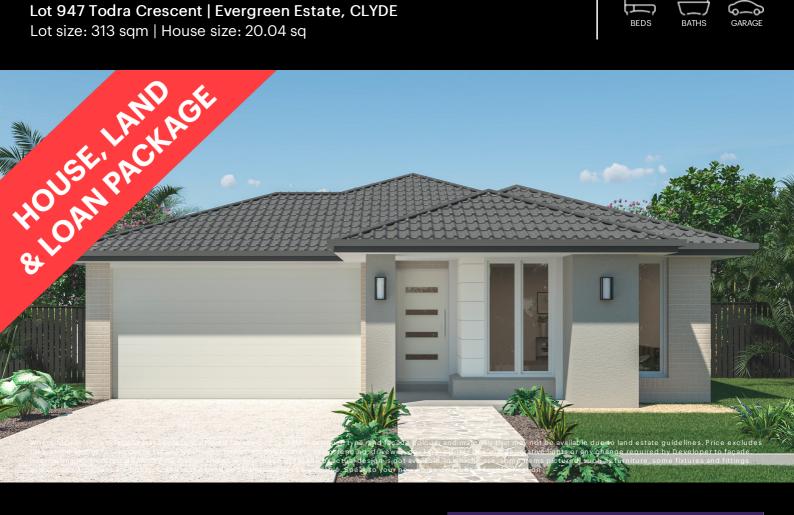

## **Fiorina 186-S20**

Lot 947 Todra Crescent | Evergreen Estate, CLYDE Lot size: 313 sqm | House size: 20.04 sq