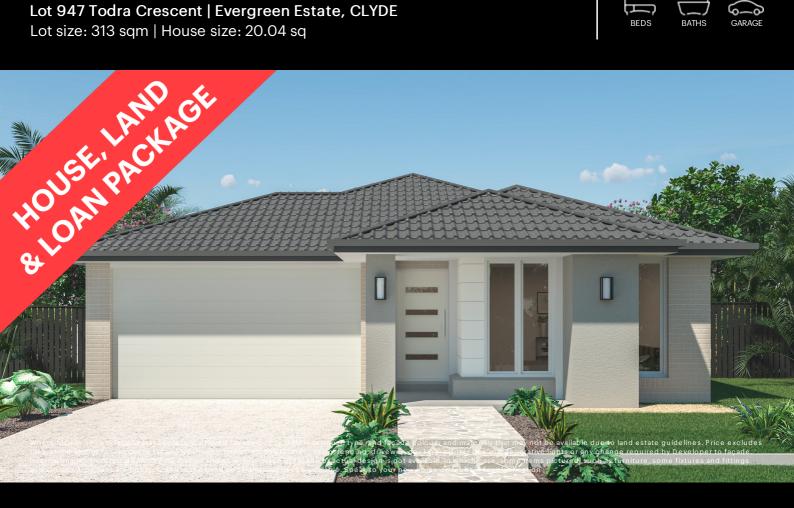

## **Fiorina 186-S20**

Lot 947 Todra Crescent | Evergreen Estate, CLYDE Lot size: 313 sqm | House size: 20.04 sq