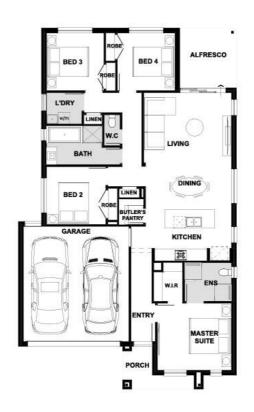

## **Fiorina 186-S20**

Lot 947 Todra Crescent | Evergreen Estate, CLYDE Lot size: 313 sqm | House size: 20.04 sq

## **INCLUSIONS**

20mm Zenith Surfaces by Stone Ambassador to island bench.

Kitchen overhead cabinetry

600mm stainless steel appliances

2100mm aluminium alfresco sliding door

2040mm internal flush planel doors