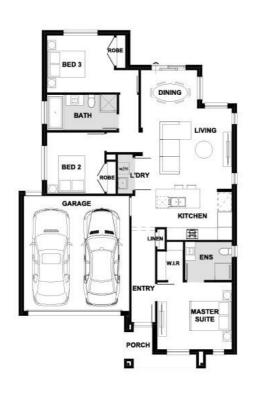

## **Rosini 158-S17**

Lot 947 Todra Crescent | Evergreen Estate, CLYDE Lot size: 313 sqm | House size: 17.05 sq