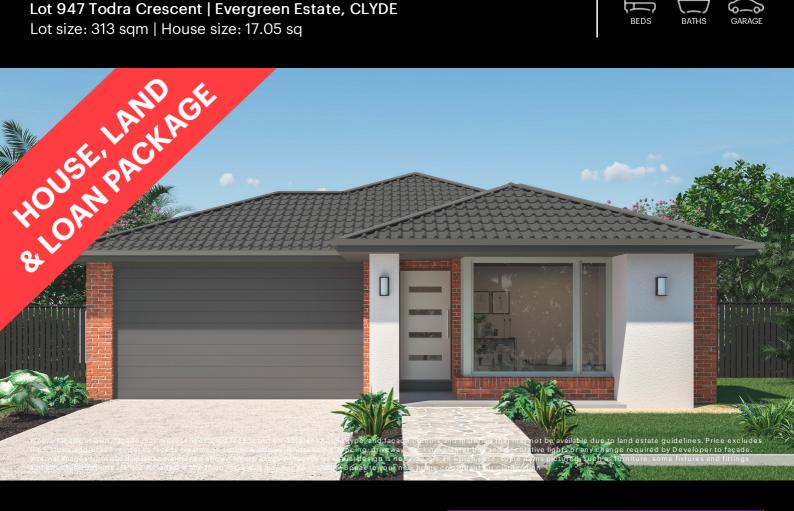

## Fixed Price \$637,706<sup>^</sup>

## **Rosini 158-S17**

Lot 947 Todra Crescent | Evergreen Estate, CLYDE Lot size: 313 sqm | House size: 17.05 sq