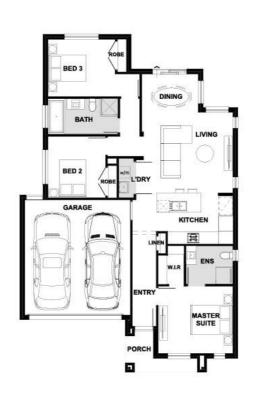

## **Rosini 158-S17**

Lot 947 Todra Crescent | Evergreen Estate, CLYDE Lot size: 313 sqm | House size: 17.05 sq

## Rosini 158-S17 (17.05sq)

Cranbourne - Canopy Ph: 8306 6039 | henley.com.au