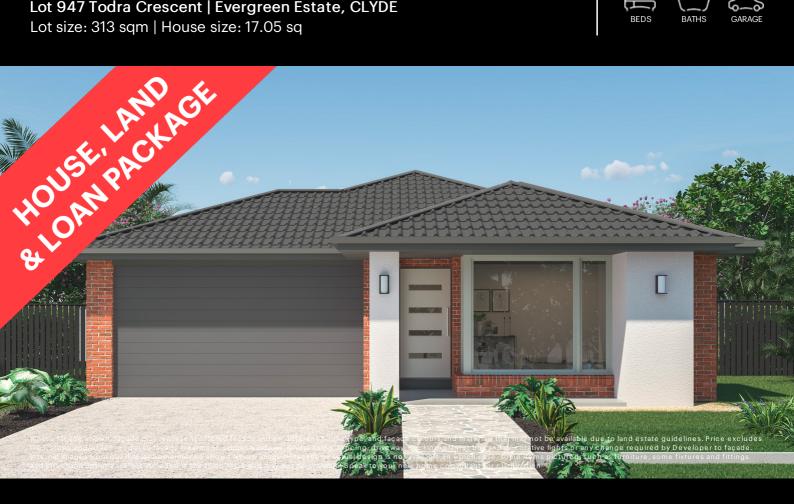

## **Rosini 158-S17**

Lot 947 Todra Crescent | Evergreen Estate, CLYDE Lot size: 313 sqm | House size: 17.05 sq

## Fixed Price \$632,966