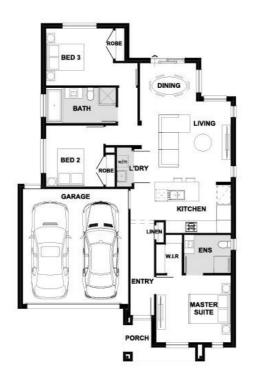

## **Rosini 158-S17**

Lot 947 Todra Crescent | Evergreen Estate, CLYDE Lot size: 313 sqm | House size: 17.05 sq