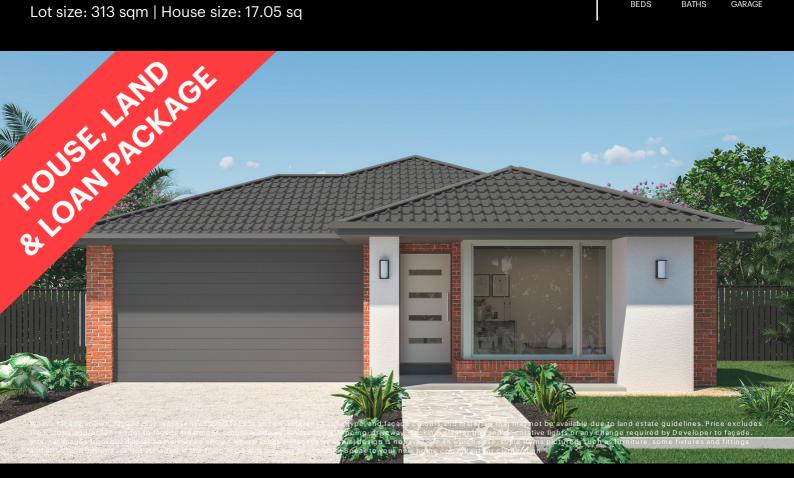

## Fixed Price \$610,773<sup>^</sup> **Rosini 158-S17**

Lot 50653 Hill Street | Mt Atkinson Estate, TRUGANINA Lot size: 313 sqm | House size: 17.05 sq