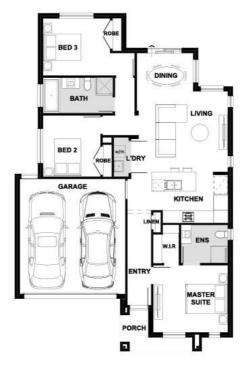

## Rosini 158-S17 (17.05sq)

Truganina - Mt Atkinson Ph: (03) 8306 6080 | henley.com.au

^^Price based on land price provided by Developer as of March 2025. Henley does not have authority to negotiate land sale. Land is sold separately by Developer. All land enquiries to be made direct to Developer. Home price based on a standard home, standard inclusions, Henley's preferred siting and preferred building surveyor. Home price does not include additional costs for delay in land titles, or any allowance for bushfire requirements. \* Breakthrough Collection for eloping and dishwasher offer applies to initial deposits placed from 20 March 2025. At no charge, the Breakthrough Collection colour boards - Mocha Mist, Modern Luxe and Serene Retreat will receive 8mm timber laminate flooring from the category 18 Nordic and Brooklyn ranges and the carpet included in the offer is from the Rumble and Hawks Bay ranges. The Coastal Escape colour board will receive 8mm timber laminate flooring from the category 18 Bolero and Augusta ranges and the offer is from the Rumble or Hawks Bay ranges. All flooring is for the size and configuration of the master floorplans and standard floor covering layout plan for the chosen design with Rimini façade. Any alterations to master floorplan or choice of other facades may incur costs for flooring to the extent that greater areas are to be covered. If applicable, timber laminate flooring is excluded from the understairs. The dishwasher included at no charge is Technika model TBD4S-7 and includes plumbing to suit. Any upgrade to a higher category of flooring or dishwasher will be an additional cost. This offer cannot be used in conjunction with any other offer. House dimensions are for base floorplan and do not take into consideration any structural options chosen. Please speak to your New Home Consultant for options available at the time you pay a deposit and for a full list of standard inclusions. Please ref **DD171823** drawings for accurate fatures, floorplans and dimensions. All plans are copyright, no part may be used, reproduced or copied by any means or in any form without