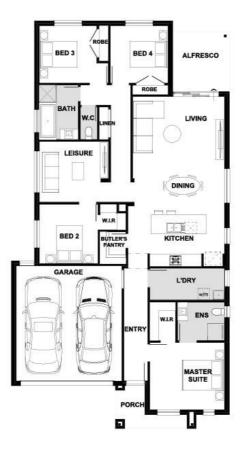

## Fixed Price \$697,152<sup>^</sup> Marino 209-S23

Lot 528 Huntington Avenue | The Dales Estate, BONNIE BROOK Lot size: 350 sqm | House size: 22.51 sq

## INCLUSIONS

20mm Zenith Surfaces by Stone Ambassador to island bench.

Kitchen overhead cabinetry

600mm stainless steel appliances

2100mm aluminium alfresco sliding door

2040mm internal flush planel doors