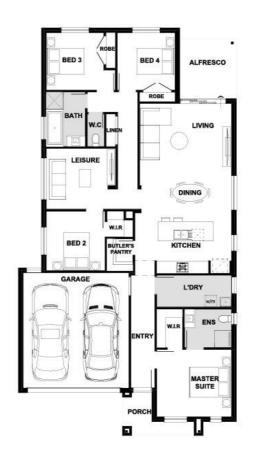

## **Marino 209-S23**

Lot 528 Huntington Avenue | The Dales Estate, BONNIE BROOK Lot size: 350 sqm | House size: 22.51 sq

## **INCLUSIONS**

20mm Zenith Surfaces by Stone Ambassador to island bench.

Kitchen overhead cabinetry

600mm stainless steel appliances

2100mm aluminium alfresco sliding door

2040mm internal flush planel doors

## Marino 209-S23 (22.51sq)

Truganina - Mt Atkinson Ph: (03) 8306 6080 | henley.com.au

^^Price based on land price provided by Developer as of March 2025. Henley does not have authority to negotiate land sale. Land is sold separately by Developer. All land enquiries to be made direct to Developer. Home price based on a standard home, standard inclusions, Henley's preferred siting and preferred building surveyor. Home price does not include additional costs for delay in land titles, or any allowance for bushfire requirements. \* Breakthrough Collection free flooring and dishwasher offer applies to initial deposits placed from 20 March 2025. At no charge, the Breakthrough Collection colour boards - Mocha Mist, Modern Luxe and Serene Retreat will receive 8mm timber laminate flooring from the category 1A Nordic and Brooklyn ranges and the carpet included in the offer is from the Rumble and Hawks Bay ranges. The Coastal Escape colour board will receive 8mm timber laminate flooring from the category 1B Bolero and Augusta ranges and the carpet included in the offer is from the Rumble or Hawks Bay ranges. If applicable, timber laminate flooring is excluded from the understairs. The dishwasher included at no charge is Technika model TBD 4SS-7 and includes plumbing to suit. Any upgrade to a higher category of flooring or dishwasher will be an additional cost. This offer cannot be used in conjunction with any other offer. House dimensions are for base floorplan and do not take into consideration any structural options chosen. Please speak to your New Home Consultant for options available at the time you pay a deposit and for a full list of standard inclusions. Please refer to master drawings for accurate features, floorplans and dimensions. All plans are copyright, no part may be used, reproduced or copied by any means or in any form without the prior permission of Henley Arch Pty Ltd. Henley Arch Pty Ltd Reg No: CDB-U 49972