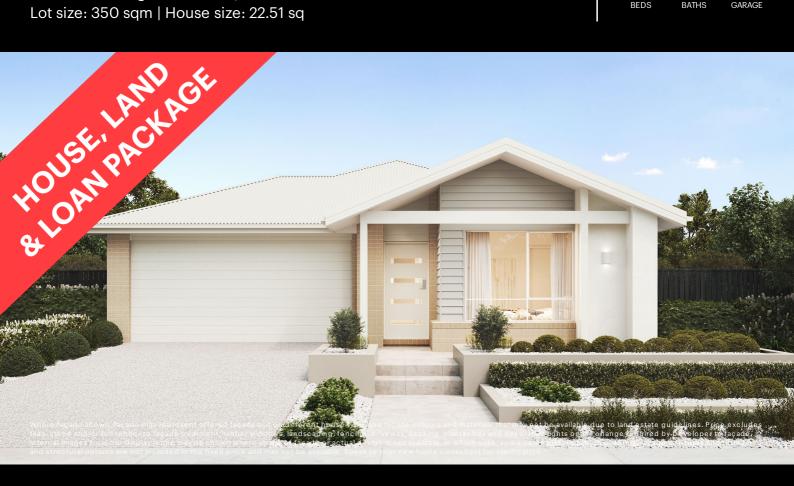

## Fixed Price \$697,152<sup>^</sup>

## **Marino 209-S23**

Lot 528 Huntington Avenue | The Dales Estate, BONNIE BROOK Lot size: 350 sqm | House size: 22.51 sq