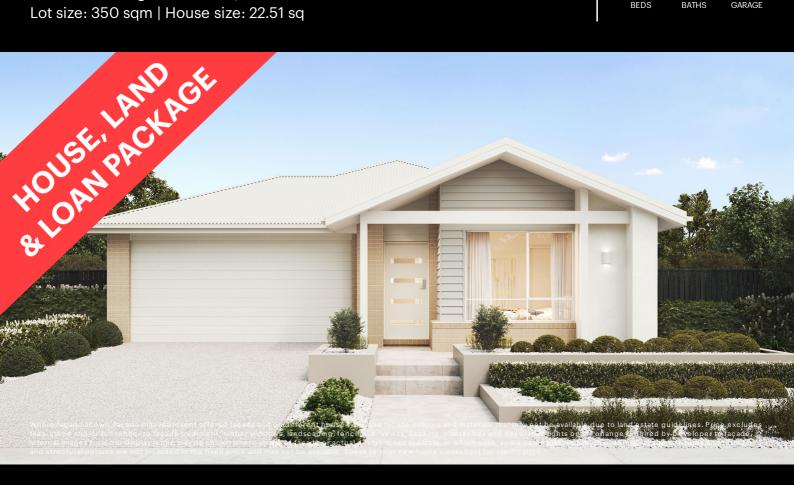

## **Marino 209-S23**

Lot 528 Huntington Avenue | The Dales Estate, BONNIE BROOK Lot size: 350 sqm | House size: 22.51 sq