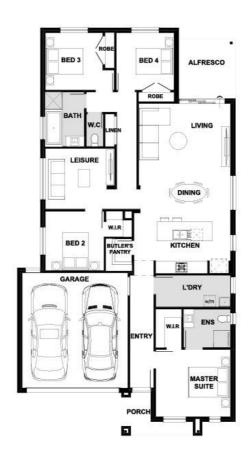

## **Marino 209-S23**

Lot 528 Huntington Avenue | The Dales Estate, BONNIE BROOK Lot size: 350 sqm | House size: 22.51 sq