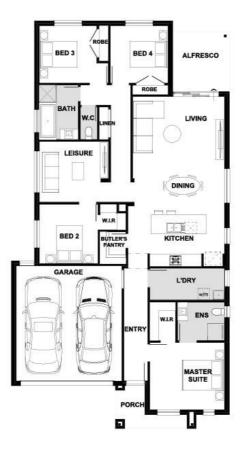

## Fixed Price \$727,835<sup>^</sup> **Marino 209-S23**

Lot 34402 Bittersweet Drive | Cloverton Estate, KALKALLO Lot size: 448 sqm | House size: 22.51 sq

## Marino 209-S23 (22.51sq)

Kalkallo - Cloverton Ph: (03) 83066075 | henley.com.au

^^Price based on land price provided by Developer as of March 2025. Henley does not have authority to negotiate land sale. Land is sold separately by Developer. All land enquiries to be made direct to Developer. Home price based on a standard home, standard inclusions, Henley's preferred siting and preferred building surveyor. Home price does not include additional costs for delay in land titles, or any allowance for bushfire requirements. \* Breakthrough Collection free flooring and dishwasher offer applies to initial deposits placed from 20 March 2025. At no charge, the Breakthrough Collection colour boards - Mocha Mist, Modern Luxe and Serene Retreat will receive 8 mm timber laminate flooring from the category 1A Nordic and Brooklyn ranges and the carpet included in the offer is from the Rumble and Hawks Bay ranges. The Coastal Escape colour board will receive 8mm timber laminate flooring from the category 1B Bolero and Augusta ranges and the carpet included in the offer is from the Rumble or Hawks Bay ranges. All flooring is for the size and configuration of the master floorplans and standard floor covering layout plan for the chosen design with Rimini façade. Any alterations to master floorplan or choice of other facades may incur costs for flooring to the extent that greater areas are to be covered. If applicable, timber laminate flooring is excluded from the understairs. The dishwasher included at no charge is Technika model TBD4S5-7 and includes plumbing to suit. Any upgrade to a higher category of flooring or dishwasher will be an additional cost. This offer cannot be used in conjunction with any other offer. House dimensions are for base floorplan and do not take into consideration any structural options chosen. Please speak to your New Home Consultant for options available at the time you pay a deposit and for a full list of standard inclusions. Please ref. Def. 2027 drawings for accurate features, floorplans and dimensions. All plans are copyright, no part may be used, reproduced or copied by any