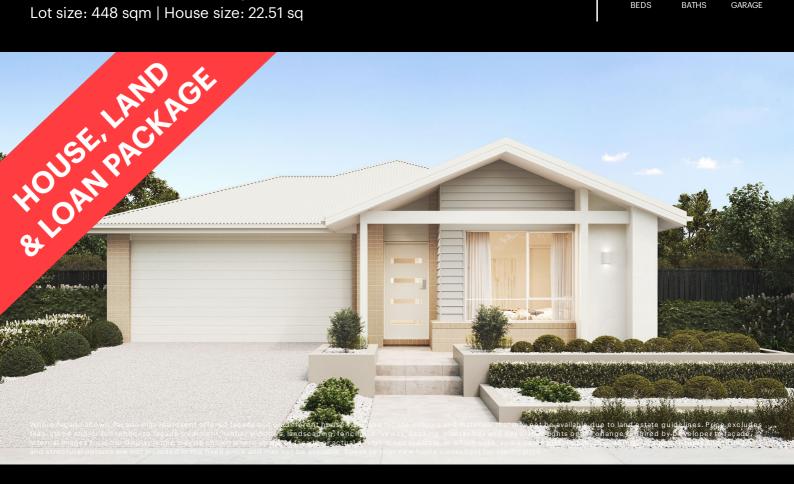

## Fixed Price \$727,835<sup>^</sup>

## Marino 209-S23

Lot 34402 Bittersweet Drive | Cloverton Estate, KALKALLO Lot size: 448 sqm | House size: 22.51 sq