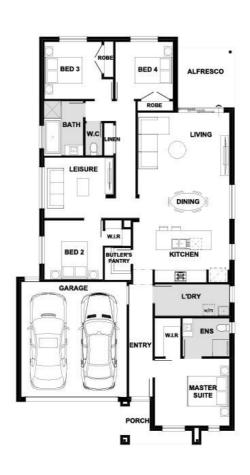

## Marino 209-S23 (22.51sq)

Kalkallo - Cloverton Ph: (03) 83066075 | henley.com.au