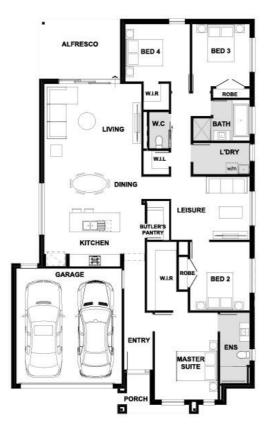

## INCLUSIONS

20mm Zenith Surfaces by Stone Ambassador to island bench.

Kitchen overhead cabinetry

600mm stainless steel appliances

2100mm aluminium alfresco sliding door

2040mm internal flush planel doors

3.08kw solar unit with 7x JA solar panels and 5kw inverter

Carpet & timber look flooring~

Double glazed windows+

Aluminium awnings windows throughout

**Clyde North - Smiths Lane** Ph: (03) 85882442 | henley.com.au