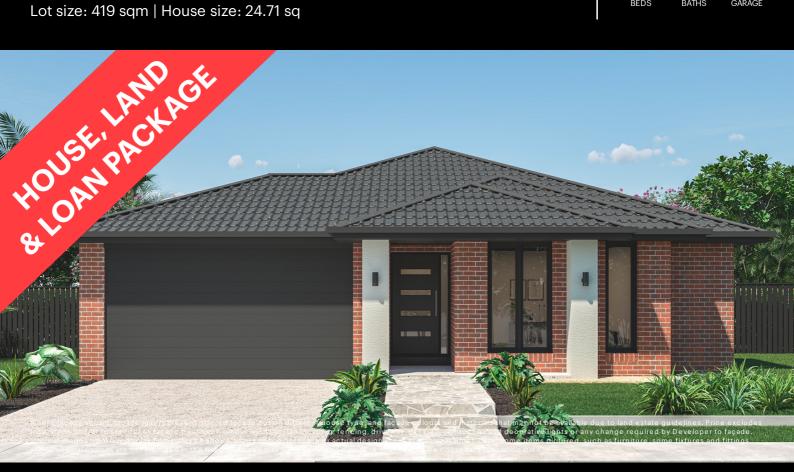

## Fixed Price \$691,602<sup>^</sup> Giorgino 230-S25

Lot 2221 Acadia Road | Smiths Lane Estate, CLYDE NORTH Lot size: 419 sqm | House size: 24.71 sq