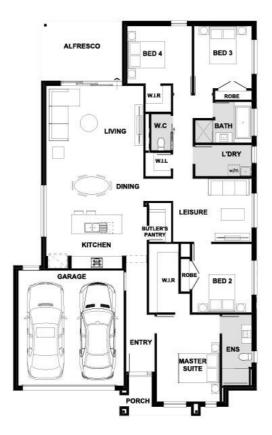

## INCLUSIONS

20mm Zenith Surfaces by Stone Ambassador to island bench.

Kitchen overhead cabinetry

600mm stainless steel appliances

2100mm aluminium alfresco sliding door

2040mm internal flush planel doors

## Henley

3.08kw solar unit with 7x JA solar panels and 5kw inverter

Carpet & timber look flooring~

Double glazed windows+

Aluminium awnings windows throughout

Kalkallo - Cloverton Ph: (03) 83066075 | henley.com.au