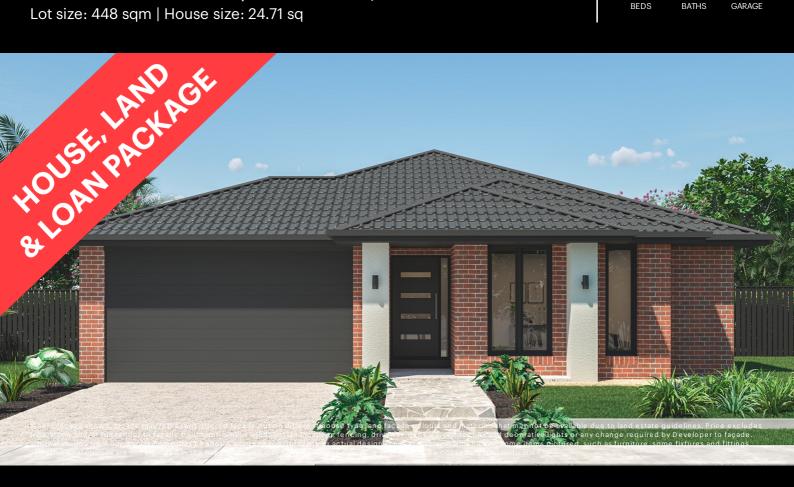

## Fixed Price \$745,560<sup>^</sup>

Giorgino 230-S25

Lot 34402 Bittersweet Drive | Cloverton Estate, KALKALLO Lot size: 448 sqm | House size: 24.71 sq