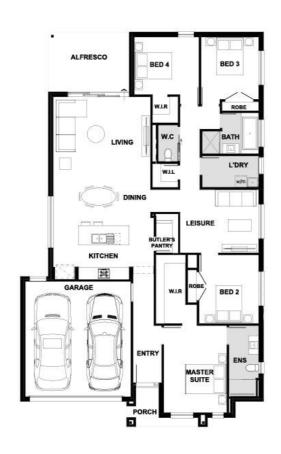

## Giorgino 230-S25 (24.71sq)

Kalkallo - Cloverton Ph: (03) 83066075 | henley.com.au