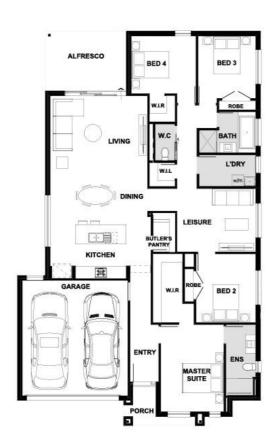

## Fixed Price \$737,914<sup>^</sup>

Giorgino 230-S25

Lot 34402 Bittersweet Drive | Cloverton Estate, KALKALLO Lot size: 448 sqm | House size: 24.71 sq

## Giorgino 230-S25 (24.71sq)

Kalkallo - Cloverton Ph: (03) 83066075 | henley.com.au

^^Price based on land price provided by Developer as of March 2025. Henley does not have authority to negotiate land sale. Land is sold separately by Developer. All land enquiries to be made direct to Developer. Home price based on a standard home, standard inclusions, Henley's preferred siting and preferred building surveyor. Home price does not include additional costs for delay in land titles, or any allowance for bushfire requirements. Breakthrough Collection free flooring and dishwasher offer applies to initial deposits placed from 20 March 2025. At no charge, the Breakthrough Collection colour boards - Mocha Mist, Modern Luxe and Serene Retreat will receive 8mm timber laminate flooring from the category 1A Nordic and Brooklyn ranges and the carpet included in the offer is from the Rumble and Hawks Bay ranges. The Coastal Escape colour board will receive 8mm timber laminate flooring from the category 1B Bolero and Augusta ranges and the carpet included in the offer is from the Rumble or Hawks Bay ranges. If applicable, timber laminate flooring is excluded from the understairs. The dishwasher included at no charge is Technika model TBD 4SS-7 and includes plumbing to suit. Any upgrade to a higher category of flooring or dishwasher will be an additional cost. This offer cannot be used in conjunction with any other offer. House dimensions are for base flooripan and do not take into consideration any structural options chosen. Please speak to your New Home Consultant for options available at the time you pay a deposit and for a full list of standard inclusions. Please refer to master drawings for accurate features, floorplans and dimensions. All plans are copyright, no part may be used, reproduced or copied by any means or in any form without the prior permission of Henley Arch Pty Ltd Reg No: CDB-U 49972