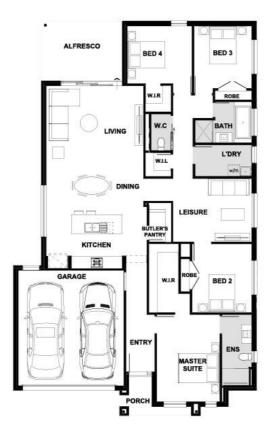

## Fixed Price \$719,497<sup>^</sup> Giorgino 230-S25

Lot 186 Rampart Street | Matilda Estate, DONNYBROOK Lot size: 448 sqm | House size: 24.71 sq

## Giorgino 230-S25 (24.71sq)

Donnybrook - Peppercorn Hill Ph: 8306 6000 | henley.com.au

^^Price based on land price provided by Developer as of March 2025. Henley does not have authority to negotiate land sale. Land is sold separately by Developer. All land enquiries to be made direct to Developer. Home price based on a standard home, standard inclusions, Henley's preferred siting and preferred building surveyor. Home price does not include additional costs for delay in land titles, or any allowance for bushfire requirements. \* Breakthrough Collection for eloping and dishwasher offer applies to initial deposits placed from 20 March 2025. At no charge, the Breakthrough Collection colour boards - Mocha Mist, Modern Luxe and Serene Retreat will receive 8mm timber laminate flooring from the category 1A Nordic and Brooklyn ranges and the carpet included in the offer is from the Rumble and Hawks Bay ranges. The Coastal Escape colour board will receive 8mm timber laminate flooring from the category 1B Bolero and Augusta ranges and the offer is from the Rumble or Hawks Bay ranges. All flooring is for the size and configuration of the master floorplans and standard floor covering layout plan for the chosen design with Rimini façade. Any alterations to master floorplan or choice of other facades may incur costs for flooring to the extent that greater areas are to be covered. If applicable, timber laminate flooring is excluded from the understairs. The dishwasher included at no charge is Technika model TBD4S-7 and includes plumbing to suit. Any upgrade to a higher category of flooring or dishwasher will be an additional cost. This offer cannot be used in conjunction with any other offer. House dimensions are for base floorplan and do not take into consideration any structural options chosen. Please speak to your New Home Consultant for options available at the time you pay a deposit and for a full list of standard inclusions. Please refe DSTAILEG drawings for accurate features, floorplans and dimensions. All plans are copyright, no part may be used, reproduced or copied by any means or in any form without