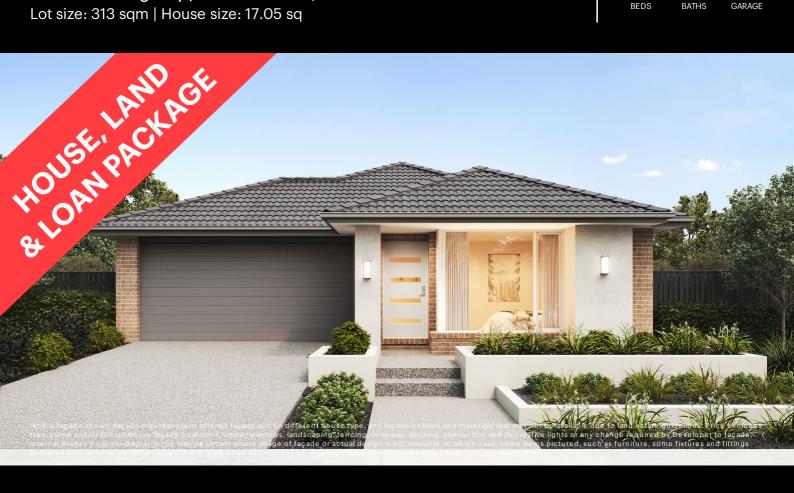

## **Rosini 158-S17**

Lot 7017 Furlong Way | Woodlea Estate, AINTREE Lot size: 313 sqm | House size: 17.05 sq