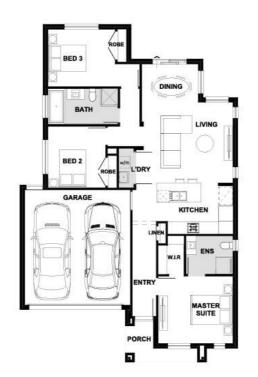

## **Rosini 158-S17**

Lot 7017 Furlong Way | Woodlea Estate, AINTREE Lot size: 313 sqm | House size: 17.05 sq

## **INCLUSIONS**

20mm Zenith Surfaces by Stone Ambassador to island bench.

Kitchen overhead cabinetry

600mm stainless steel appliances

2100mm aluminium alfresco sliding door

2040mm internal flush planel doors

3.08kw solar unit with 7x JA solar panels and 5kw inverter

Carpet & timber look flooring~

Double glazed windows+

Aluminium awnings windows throughout

Aintree - Woodlea Ph: (03) 8588 2444 | henley.com.au

Aintree - Woodlea Ph: (03) 8588 2444 | henley.com.au