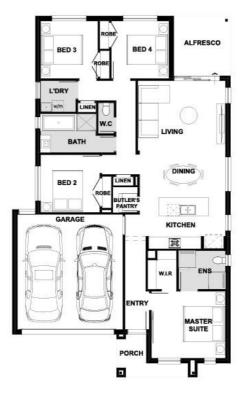

## Fixed Price \$653,383<sup>^</sup> Fiorina 186-S20

Lot 7017 Furlong Way | Woodlea Estate, AINTREE Lot size: 313 sqm | House size: 20.04 sq

## Fiorina 186-S20 (20.04sq)

Aintree - Woodlea Ph: (03) 8588 2444 | henley.com.au

^\*Price based on land price provided by Developer as of March 2025. Henley does not have authority to negotiate land sale. Land is sold separately by Developer. All land enquiries to be made direct to Developer. Home price based on a standard home, standard inclusions, Henley's preferred siting and preferred building surveyor. Home price does not include additional costs for delay in land titles, or any allowance for bushfire requirements. \* Breakthrough Collection free flooring and dishwasher offer applies to initial deposits placed from 20 March 2025. At no charge, the Breakthrough Collection colour boards - Mocha Mist, Modern Luxe and Serene Retreat will receive 8mm timber laminate flooring from the category 1A Nordic and Brooklyn ranges and the carpet included in the offer is from the Rumble and Hawks Bay ranges. The Coastal Escape colour board will receive 8mm timber laminate flooring from the category 1B Bolero and Augusta ranges and the carpet included from the understairs. The dishwasher included at no charge is Technika model TBD45S-7 and includes plumbing to suit. Any upgrade to a higher category of flooring or dishwasher will be an additional cost. This offer cannot be used in conjunction with any other offer. House dimensions are for base floorplan and do not take into consideration any structural options chosen. Please speak to your New Home Consultant for options available at the time you pay a deposit and for a full list of standard inclusions. Please refer to master drawings for accurate features, floorplans and dimensions. All plans are copyright, no part may be used, reproduced or copied by any means or in any form without the prior permission of Henley Narch Pty Ltd Reg No: CDB-U 49972