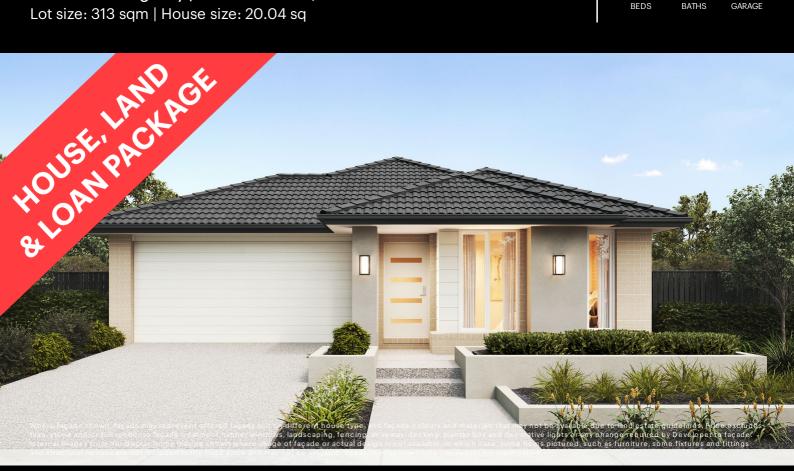

## Fixed Price \$653,383<sup>^</sup> Fiorina 186-S20

Lot 7017 Furlong Way | Woodlea Estate, AINTREE Lot size: 313 sqm | House size: 20.04 sq