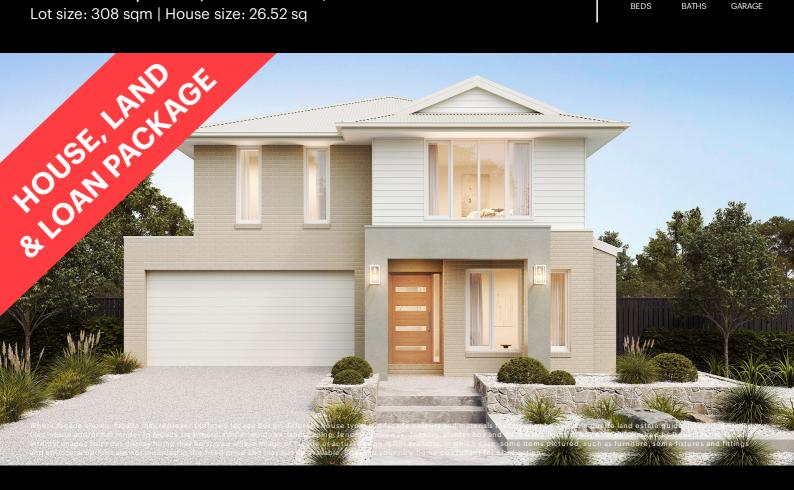

## Simone 246-D27

Lot 7012 Stirrup Street | Woodlea Estate, AINTREE Lot size: 308 sqm | House size: 26.52 sq