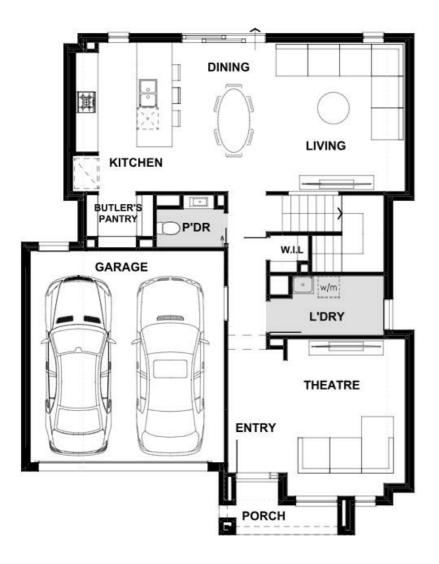

## Simone 246-D27

Lot 7012 Stirrup Street | Woodlea Estate, AINTREE Lot size: 308 sqm | House size: 26.52 sq

## Simone 246-D27 (26.52sq)

Aintree - Woodlea Ph: (03) 8588 2444 | henley.com.au

^^Price based on land price provided by Developer as of March 2025. Henley does not have authority to negotiate land sale. Land is sold separately by Developer. All land enquiries to be made direct to Developer. Home price based on a standard home, standard inclusions, Henley's preferred siting and preferred building surveyor. Home price does not include additional costs for delay in land titles, or any allowance for bushfire requirements. Breakthrough Collection free flooring and dishwasher offer applies to initial deposits placed from 20 March 2025. At no charge, the Breakthrough Collection colour boards - Mocha Mist, Modern Luxe and Serene Retreat will receive 8mm timber laminate flooring from the category 1A Nordic and Brooklyn ranges and the carpet included in the offer is from the Rumble and Hawks Bay ranges. The Coastal Escape colour board will receive 8mm timber laminate flooring from the category 1B Bolero and Augusta ranges and the carpet included in the offer is from the Rumble or Hawks Bay ranges. If applicable, timber laminate flooring is excluded from the understairs. The dishwasher included at no charge is Technika model TBD 4SS-7 and includes plumbing to suit. Any upgrade to a higher category of flooring or dishwasher will be an additional cost. This offer cannot be used in conjunction with any other offer. House dimensions are for base floorplan and do not take into consideration any structural options chose. Please speak to your New Home Consultant for options available at the time you pay a deposit and for a full list of standard inclusions. Please refer to master drawings for accurate features, floorplans and dimensions. All plans are copyright, no part may be used, reproduced or copied by any means or in any form without the prior permission of Henley Arch Pty Ltd. Henley Arch Pty Ltd Reg No: CDB-U 49972