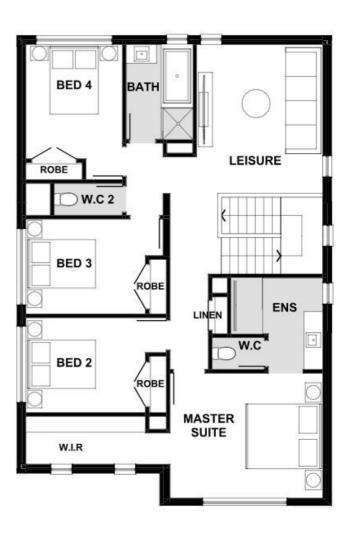

## Simone 246-D27

Lot 7012 Stirrup Street | Woodlea Estate, AINTREE Lot size: 308 sqm | House size: 26.52 sq

## Simone 246-D27 (26.52sq)

Aintree - Woodlea Ph: (03) 8588 2444 | henley.com.au

^^Price based on land price provided by Developer as of March 2025. Henley does not have authority to negotiate land sale. Land is sold separately by Developer. All land enquiries to be made direct to Developer. Home price based on a standard home, standard inclusions, Henley's preferred siting and preferred building surveyor. Home price does not include additional costs for delay in land titles, or any allowance for bushfire requirements. Breakthrough Collection free flooring and dishwasher offer applies to initial deposits placed from 20 March 2025. At no charge, the Breakthrough Collection colour boards - Mocha Mist, Modern Luxe and Serene Retreat will receive 8mm timber laminate flooring from the category 1A Nordic and Brooklyn ranges and the carpet included in the offer is from the Rumble and Hawks Bay ranges. The Coastal Escape colour board will receive 8mm timber laminate flooring from the category 1B Bolero and Augusta ranges and the carpet included in the offer is from the Rumble or Hawks Bay ranges. If applicable, timber laminate flooring is excluded from the understairs. The dishwasher included at no charge is Technika model TBD 4SS-7 and includes plumbing to suit. Any upgrade to a higher category of flooring or dishwasher will be an additional cost. This offer cannot be used in conjunction with any other offer. House dimensions are for base floorplan and do not take into consideration any structural options chose. Please speak to your New Home Consultant for options available at the time you pay a deposit and for a full list of standard inclusions. Please refer to master drawings for accurate features, floorplans and dimensions. All plans are copyright, no part may be used, reproduced or copied by any means or in any form without the prior permission of Henley Arch Pty Ltd. Henley Arch Pty Ltd Reg No: CDB-U 49972