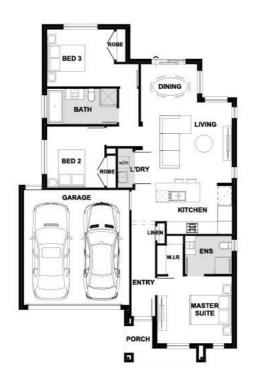

## **Rosini 158-S17**

Lot 240 Michelstown Road | Lyra Estate Estate, BEVERIDGE Lot size: 313 sqm | House size: 17.05 sq