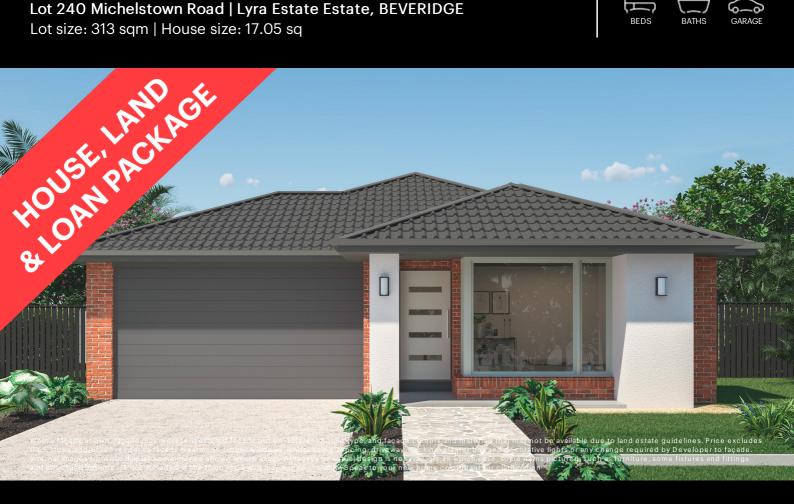

## **Rosini 158-S17**

Lot 240 Michelstown Road | Lyra Estate Estate, BEVERIDGE Lot size: 313 sqm | House size: 17.05 sq

## Fixed Price \$581,866<sup>^</sup>