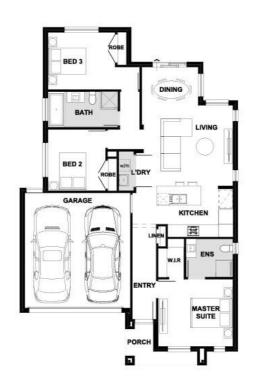

## Fixed Price \$624,983<sup>^</sup>

**Rosini 158-S17** 

Lot 301 Varnish Road | Wattle Park Estate Estate, TARNEIT Lot size: 338 sqm | House size: 17.05 sq

## **INCLUSIONS**

20mm Zenith Surfaces by Stone Ambassador to island bench.

Kitchen overhead cabinetry

600mm stainless steel appliances

2100mm aluminium alfresco sliding door

2040mm internal flush planel doors

3.08kw solar unit with 7x JA solar panels and 5kw inverter

Carpet & timber look flooring-

Double glazed windows+

Aluminium awnings windows throughout

**Turn** 'maybe one day' into 'move-in day'

Tarneit - Alamora Ph: 03 8588 2440 | henley.com.au