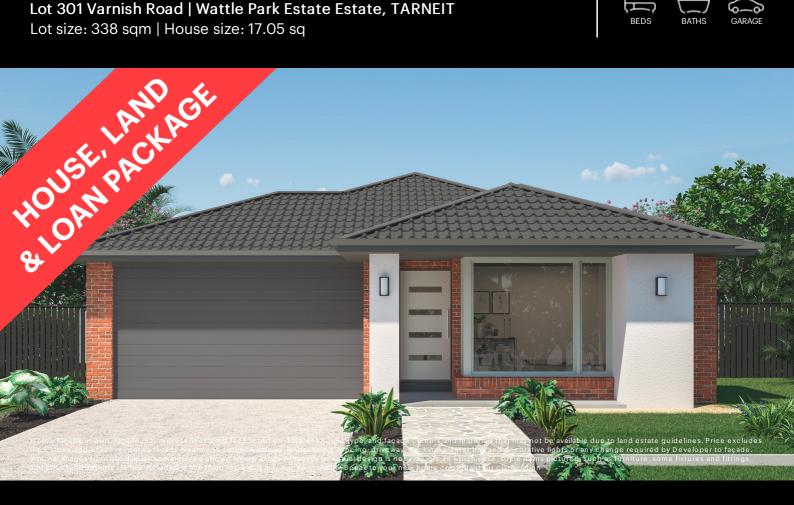

## Fixed Price \$624,983<sup>^</sup>

**Rosini 158-S17** 

Lot 301 Varnish Road | Wattle Park Estate Estate, TARNEIT Lot size: 338 sqm | House size: 17.05 sq