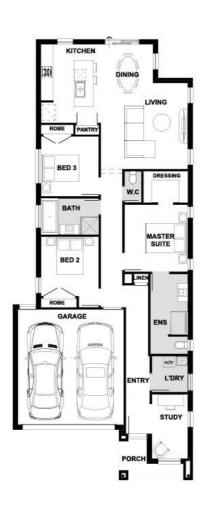

## Fixed Price \$650,793<sup>^</sup>

**Bellina 178-S19** 

Lot 28 Kenmore Way | Saffron Estate, CLYDE NORTH Lot size: 294 sqm | House size: 19.15 sq