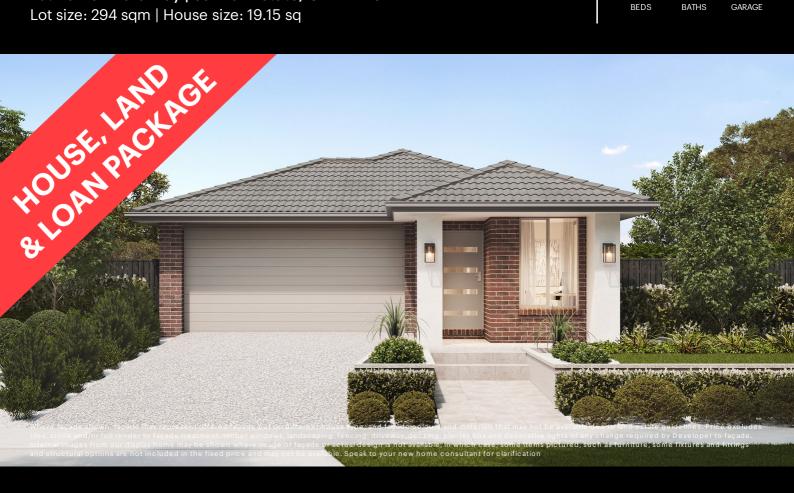

## Fixed Price \$650,793<sup>^</sup>

**Bellina 178-S19** 

Lot 28 Kenmore Way | Saffron Estate, CLYDE NORTH Lot size: 294 sqm | House size: 19.15 sq