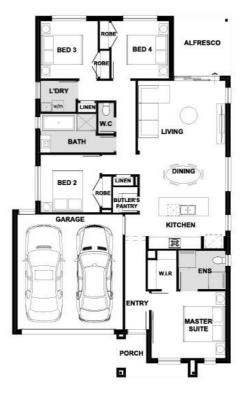

## Fixed Price \$664,040<sup>^</sup> Fiorina 186-S20

Lot 224 Filly Street | Northside Estate, CLYDE NORTH Lot size: 320 sqm | House size: 20.04 sq