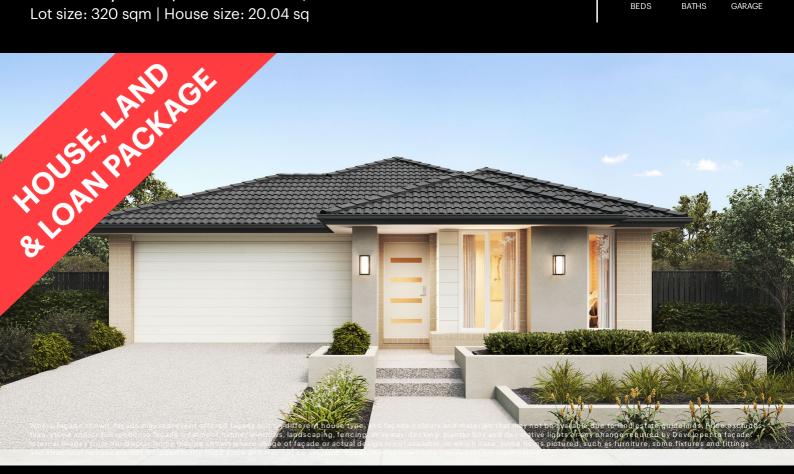

## Fixed Price \$664,040<sup>^</sup> Fiorina 186-S20

Lot 224 Filly Street | Northside Estate, CLYDE NORTH Lot size: 320 sqm | House size: 20.04 sq