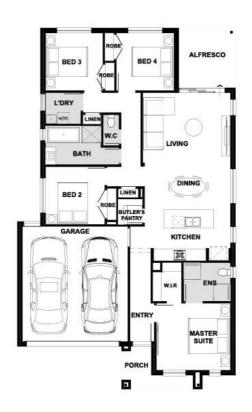

## Fiorina 186-S20

Lot 224 Filly Street | Northside Estate, CLYDE NORTH Lot size: 320 sqm | House size: 20.04 sq

## **INCLUSIONS**

20mm Zenith Surfaces by Stone Ambassador to island bench.

Kitchen overhead cabinetry

600mm stainless steel appliances

2100mm aluminium alfresco sliding door

2040mm internal flush planel doors

3.08kw solar unit with 7x JA solar panels and 5kw inverter

Carpet & timber look flooring~

Double glazed windows+

Aluminium awnings windows throughout

Clyde North - Smiths Lane Ph: (03) 85882442 | henley.com.au

## Fiorina 186-S20 (20.04sq)

Clyde North - Smiths Lane Ph: (03) 85882442 | henley.com.au

^^Price based on land price provided by Developer as of March 2025. Henley does not have authority to negotiate land sale. Land is sold separately by Developer. All land enquiries to be made direct to Developer. Home price based on a standard home, standard inclusions, Henley's preferred siting and preferred building surveyor. Home price does not include additional costs for delay in land titles, or any allowance for bushfire requirements. \* Breakthrough Collection free flooring and dishwasher offer applies to initial deposits placed from 20 March 2025. At no charge, the Breakthrough Collection colour boards - Mocha Mist, Modern Luxe and Serene Retreat will receive 8mm timber laminate flooring from the category 1A Nordic and Brooklyn ranges and the carpet included in the offer is from the Rumble and Hawks Bay ranges. The Coastal Escape colour board will receive 8mm timber laminate flooring from the category 1B Bolero and Augusta ranges and the carpet included in the offer is from the Rumble or Hawks Bay ranges. If applicable, timber laminate flooring is excluded from the understairs. The dishwasher included at no charge is Technika model TBD 4SS-7 and includes plumbing to suit. Any upgrade to a higher category of flooring or dishwasher will be an additional cost. This offer cannot be used in conjunction with any other offer. House dimensions are for base floorplan and do not take into consideration any structural options chosen. Please speak to your New Home Consultant for options available at the time you pay a deposit and for a full list of standard inclusions. Please refer to master drawings for accurate features, floorplans and dimensions. All plans are copyright, no part may be used, reproduced or copied by any means or in any form without the prior permission of Henley Arch Pty Ltd. Henley Arch Pty Ltd Reg No: CDB-U 49972