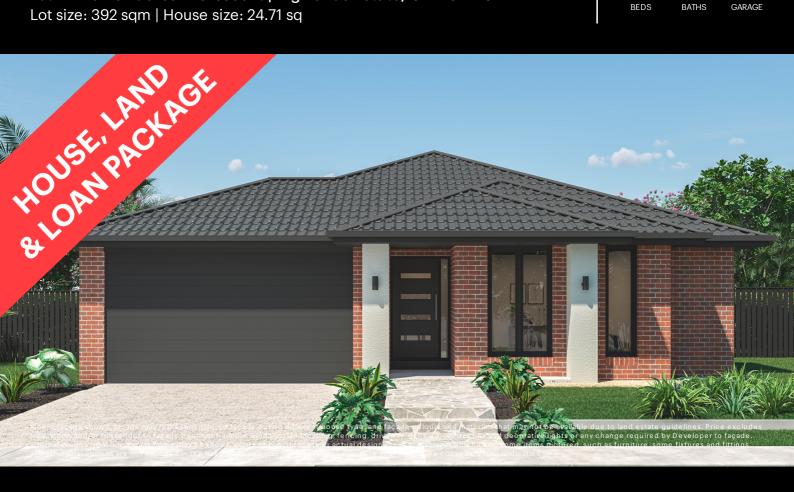

## Fixed Price \$758,569<sup>^</sup>

Giorgino 230-S25

Lot 41270 Powderbark Crescent | Highlands Estate, CRAIGIEBURN Lot size: 392 sqm | House size: 24.71 sq

## Giorgino 230-S25 (24.71sq)

Craigieburn - Highlands Ph: 03 8306 6040 | henley.com.au