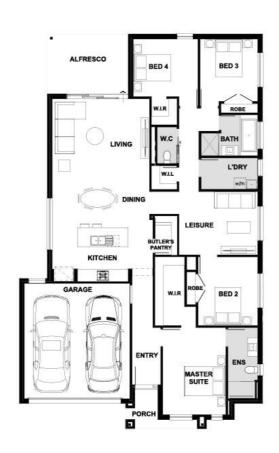

## Fixed Price \$758,569<sup>^</sup>

Giorgino 230-S25

Lot 41270 Powderbark Crescent | Highlands Estate, CRAIGIEBURN Lot size: 392 sqm | House size: 24.71 sq

## Giorgino 230-S25 (24.71sq)

Craigieburn - Highlands Ph: 03 8306 6040 | henley.com.au