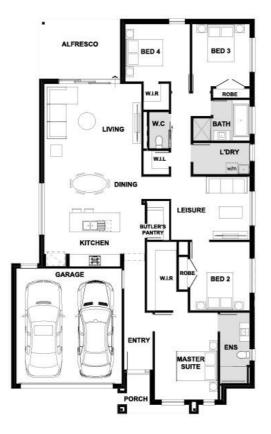

## Fixed Price \$750,923^ Giorgino 230-S25

Lot 41270 Powderbark Crescent | Highlands Estate, CRAIGIEBURN Lot size: 392 sqm | House size: 24.71 sq

## Henley

3.08kw solar unit with 7x JA solar panels and 5kw inverter

Carpet & timber look flooring~

Double glazed windows+

Aluminium awnings windows throughout

**Craigieburn - Highlands** Ph: 03 8306 6040 | henley.com.au