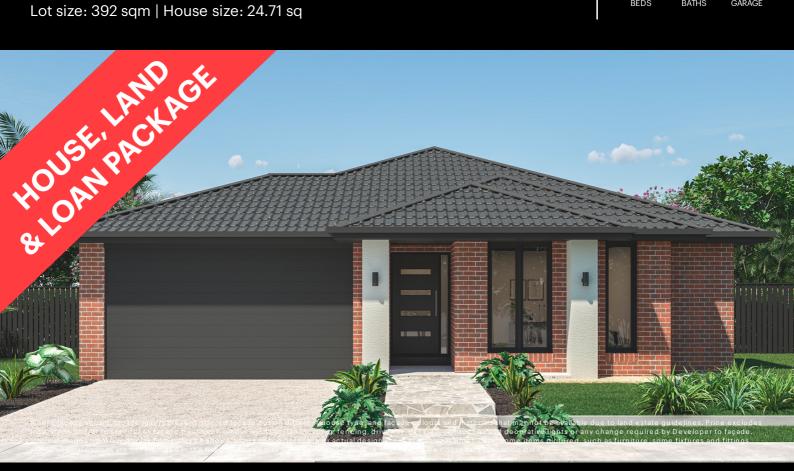

## Fixed Price \$750,923^ Giorgino 230-S25

Lot 41270 Powderbark Crescent | Highlands Estate, CRAIGIEBURN Lot size: 392 sqm | House size: 24.71 sq

## Giorgino 230-S25 (24.71sq)

Craigieburn - Highlands Ph: 03 8306 6040 | henley.com.au

Henley

^\*Price based on land price provided by Developer as of March 2025. Henley does not have authority to negotiate land sale. Land is sold separately by Developer. All land enquiries to be made direct to Developer. Home price based on a standard home, standard inclusions, Henley's preferred siting and preferred building surveyor. Home price does not include additional costs for delay in land titles, or any allowance for bushfire requirements. \* Breakthrough Collection free flooring and dishwasher offer applies to initial deposits placed from 20 March 2025. At no charge, the Breakthrough Collection colour boards - Mocha Mist, Modern Luxe and Serene Retreat will receive 8mm timber laminate flooring from the category 1A Nordic and Brooklyn ranges and the carpet included in the offer is from the Rumble and Hawks Bay ranges. The Coastal Escape colour board will receive 8mm timber laminate flooring from the category 1B Bolero and Augusta ranges and the carpet included from the understairs. The dishwasher included at no charge is Technika model TBD455. 7 and includes plumbing to suit. Any upgrade to a higher category of flooring or dishwasher will be an additional cost. This offer cannot be used in conjunction with any other offer. House dimensions are for base floorplan and do not take into consideration any structural options chosen. Please speak to your New Home Consultant for options available at the time you pay a deposit and for a full list of standard inclusions. Please refer to master drawings for accurate features, floorplans and dimensions. All plans are copyright, no part may be used, reproduced or copied by any means or in any form without the prior permission of Henley Narch Pty Ltd Reg No: CDB-U 49972