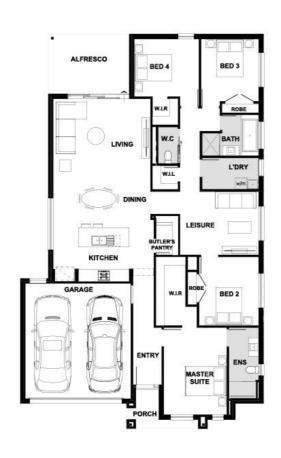

## Giorgino 230-S25 (24.71sq)

Truganina - Mt Atkinson Ph: (03) 8306 6080 | henley.com.au