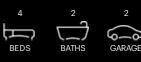

## **Fiorina 186-S20**

Lot 1535 Craycroft Road | Grandview Estate, TRUGANINA Lot size: 350 sqm | House size: 20.04 sq