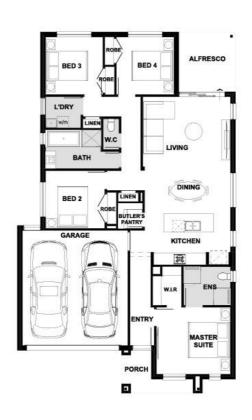

## **Fiorina 186-S20**

Lot 1535 Craycroft Road | Grandview Estate, TRUGANINA Lot size: 350 sqm | House size: 20.04 sq