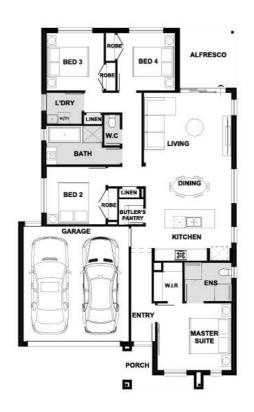

## Fiorina 186-S20

Lot 528 Huntington Avenue | The Dales Estate, BONNIE BROOK Lot size: 350 sqm | House size: 20.04 sq

## Fiorina 186-S20 (20.04sq)

Aintree - Woodlea Ph: (03) 8588 2444 | henley.com.au

^^Price based on land price provided by Developer as of March 2025. Henley does not have authority to negotiate land sale. Land is sold separately by Developer. All land enquiries to be made direct to Developer. Home price based on a standard home, standard inclusions, Henley's preferred siting and preferred building surveyor. Home price does not include additional costs for delay in land titles, or any allowance for bushfire requirements. \* Breakthrough Collection free flooring and dishwasher offer applies to initial deposits placed from 20 March 2025. At no charge, the Breakthrough Collection colour boards - Mocha Mist, Modern Luxe and Serene Retreat will receive 8mm timber laminate flooring from the category 1A Nordic and Brooklyn ranges and the carpet included in the offer is from the Rumble and Hawks Bay ranges. The Coastal Escape colour board will receive 8mm timber laminate flooring from the category 1B Bolero and Augusta ranges and the carpet included in the offer is from the Rumble or Hawks Bay ranges. If applicable, timber laminate flooring is excluded from the understairs. The dishwasher included at no charge is Technika model TBD 4SS-7 and includes plumbing to suit. Any upgrade to a higher category of flooring or dishwasher will be an additional cost. This offer cannot be used in conjunction with any other offer. House dimensions are for base floorplan and do not take into consideration any structural options chosen. Please speak to your New Home Consultant for options available at the time you pay a deposit and for a full list of standard inclusions. Please refer to master drawings for accurate features, floorplans and dimensions. All plans are copyright, no part may be used, reproduced or copied by any means or in any form without the prior permission of Henley Arch Pty Ltd. Henley Arch Pty Ltd Reg No: CDB-U 49972