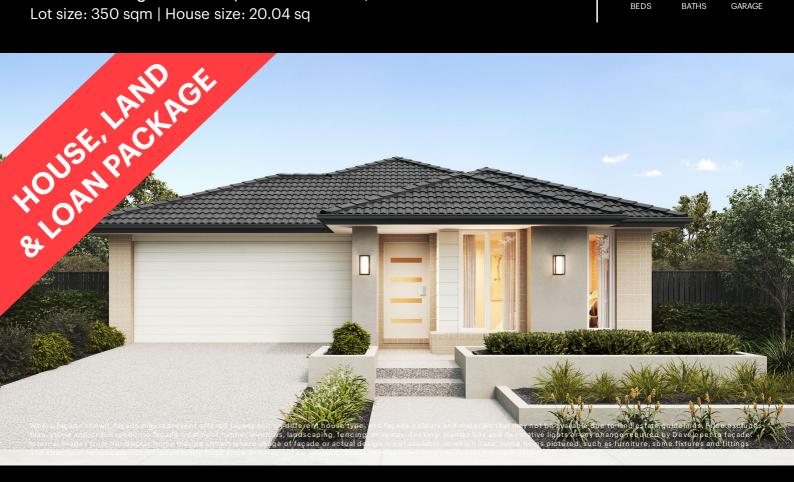

## Fiorina 186-S20

Lot 528 Huntington Avenue | The Dales Estate, BONNIE BROOK Lot size: 350 sqm | House size: 20.04 sq