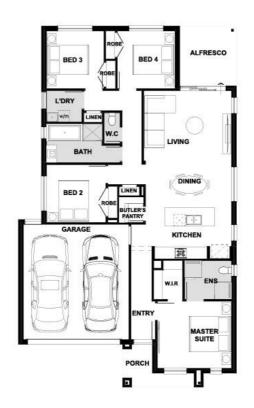

## **Fiorina 186-S20**

Lot 528 Huntington Avenue | The Dales Estate, BONNIE BROOK Lot size: 350 sqm | House size: 20.04 sq

## **INCLUSIONS**

20mm Zenith Surfaces by Stone Ambassador to island bench.

Kitchen overhead cabinetry

600mm stainless steel appliances

2100mm aluminium alfresco sliding door

2040mm internal flush planel doors

## Fiorina 186-S20 (20.04sq)

Truganina - Mt Atkinson Ph: (03) 8306 6080 | henley.com.au

^^Price based on land price provided by Developer as of March 2025. Henley does not have authority to negotiate land sale. Land is sold separately by Developer. All land enquiries to be made direct to Developer. Home price based on a standard home, standard inclusions, Henley's preferred siting and preferred building surveyor. Home price does not include additional costs for delay in land titles, or any allowance for bushfire requirements. \* Breakthrough Collection free flooring and dishwasher offer applies to initial deposits placed from 20 March 2025. At no charge, the Breakthrough Collection colour boards - Mocha Mist, Modern Luxe and Serene Retreat will receive 8mm timber laminate flooring from the category 1A Nordic and Brooklyn ranges and the carpet included in the offer is from the Rumble and Hawks Bay ranges. The Coastal Escape colour board will receive 8mm timber laminate flooring from the category 1B Bolero and Augusta ranges and the carpet included in the offer is from the Rumble or Hawks Bay ranges. If applicable, timber laminate flooring is excluded from the understairs. The dishwasher included at no charge is Technika model TBD 4SS-7 and includes plumbing to suit. Any upgrade to a higher category of flooring or dishwasher will be an additional cost. This offer cannot be used in conjunction with any other offer. House dimensions are for base floorplan and do not take into consideration any structural options chosen. Please speak to your New Home Consultant for options available at the time you pay a deposit and for a full list of standard inclusions. Please refer to master drawings for accurate features, floorplans and dimensions. All plans are copyright, no part may be used, reproduced or copied by any means or in any form without the prior permission of Henley Arch Pty Ltd. Henley Arch Pty Ltd Reg No: CDB-U 49972