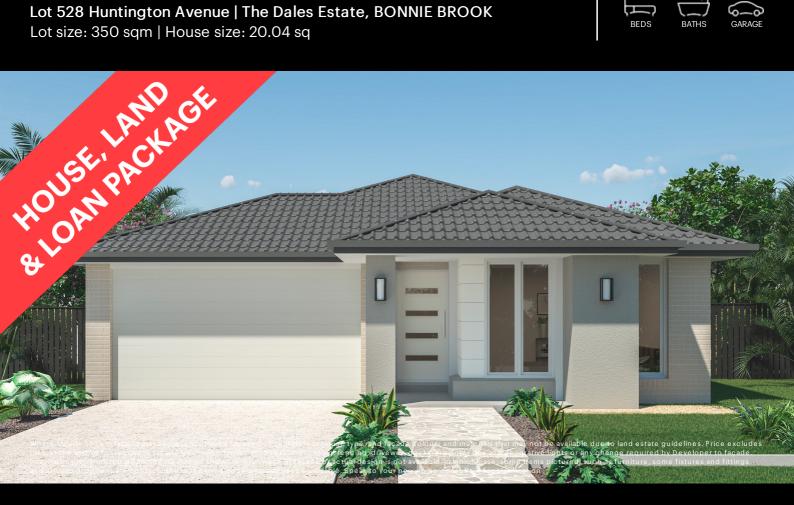

## **Fiorina 186-S20**

Lot 528 Huntington Avenue | The Dales Estate, BONNIE BROOK Lot size: 350 sqm | House size: 20.04 sq

## **INCLUSIONS**

20mm Zenith Surfaces by Stone Ambassador to island bench.

Kitchen overhead cabinetry

600mm stainless steel appliances

2100mm aluminium alfresco sliding door

2040mm internal flush planel doors

3.08kw solar unit with 7x JA solar panels and 5kw inverter

Aluminium awnings windows throughout

2000L colorbond slimline water tank

Truganina - Mt Atkinson Ph: (03) 8306 6080 | henley.com.au