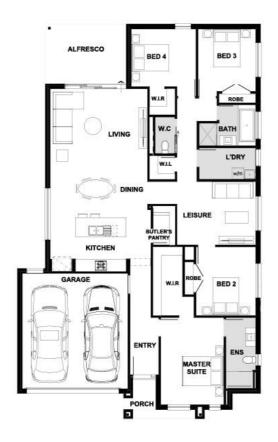

## Fixed Price \$752,278<sup>^</sup>

Giorgino 230-S25

Lot 508 Potala Avenue | The Dales Estate, BONNIE BROOK Lot size: 448 sqm | House size: 24.71 sq

## Giorgino 230-S25 (24.71sq)

Aintree - Woodlea Ph: (03) 8588 2444 | henley.com.au