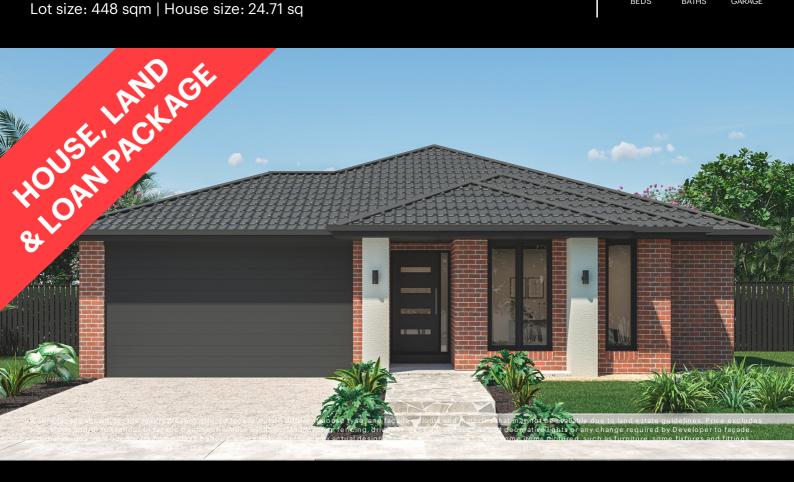

## Fixed Price \$752,278<sup>^</sup>

Giorgino 230-S25

Lot 508 Potala Avenue | The Dales Estate, BONNIE BROOK Lot size: 448 sqm | House size: 24.71 sq